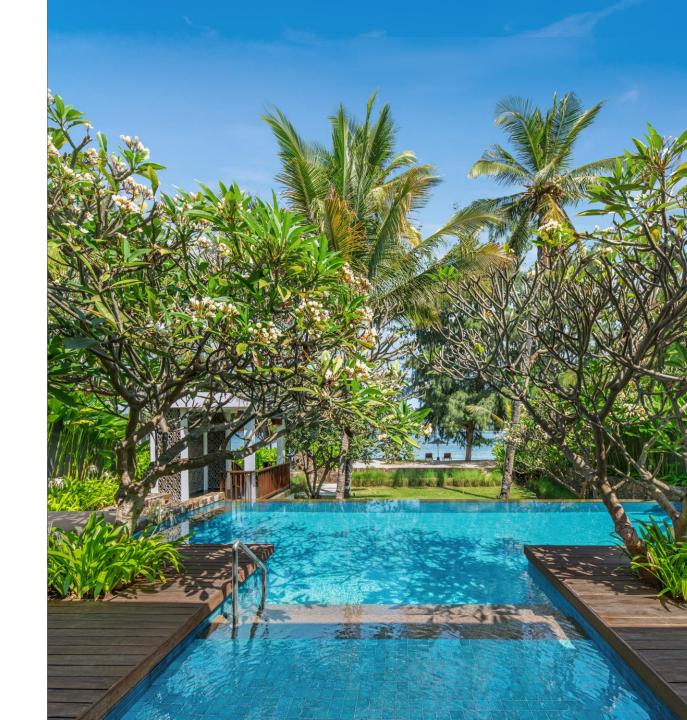

## **PRESIDENTIAL SUITE**

Three-Bedroom (2 King + 1 Twin) – 905 sq. m

Located on the top floor of the hotel featuring rooftop infinity pool and spacious deck for intimate gathering

#### I

6 Adults

(Maximum Occupancy)

Rooftop with 2 gazebos and infinity pool with 180 degree panoramic view of Lombok high ground, the Gilis, mount Agung and majestic sunset moment

Duplex

Living and dining area