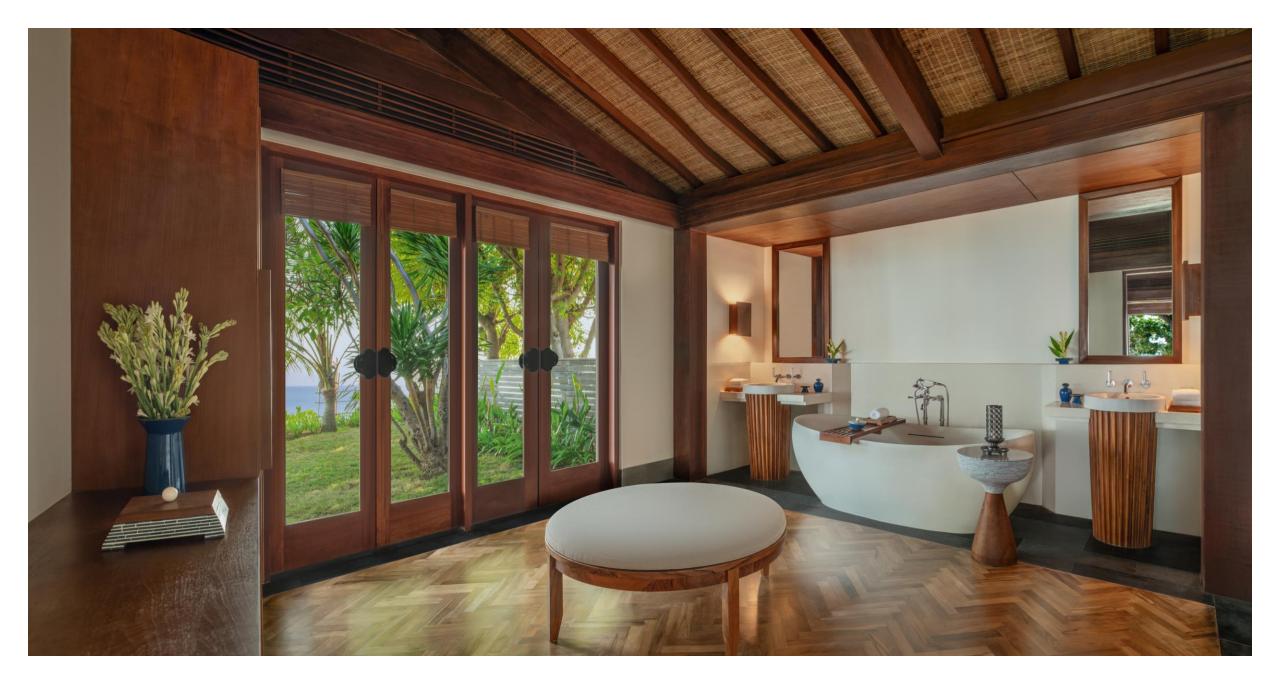

### SUITES

#### LOMBOK SUITE - 7 UNITS OCEAN VIEW SUITE - 16 UNITS DELUXE OCEAN VIEW SUITE - 22 UNITS

#### 94 SQM

#### Walk in closet

Bath amenities - Republic of Soap

Modern convenience such as Mobile Key, complimentary Wi-Fi, next-gen 55" inch Smart TV and wireless charging pod