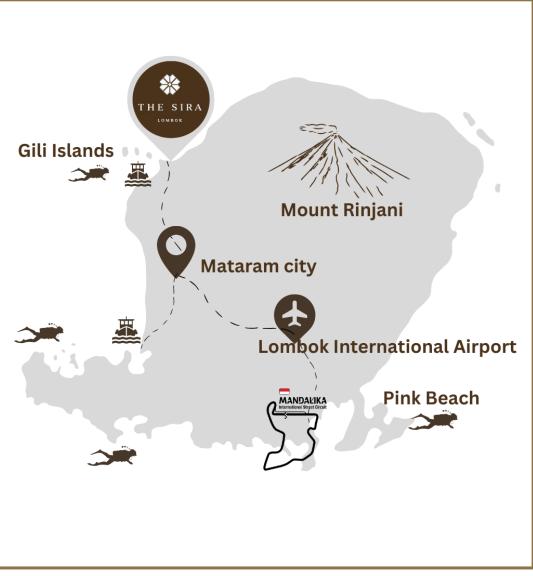

### THE ADVENTUROUS TREK

Spectacular natural beauty of majestic Mt. Rinjani one of the highest volcano in Indonesia, with its summit rising to 3,726 meters above sea level

#### EXPLORE THE WATERS

More than 20 gilis - local name that means "small island" in Sasak local language – offers spectacular marine life to discover

## **DESTINATION DISCOVERIES**

5 minutes drive to 18 holes Golf course - Sire Beach Golf Club

15 minutes drive to Bangsal pier - boat to Gili and Bali

30 minutes drive from the wild life at the Monkey Forest in Pusuk Village

Lombok popular local discoveries:

Tiu Kelep Waterfall Banyumulek Pottery Village Sukarara Weaving Village Sade Sasak Village Pearl Farm

Rinjani and Sembalun Consider a helicopter summit fly by to reveal her crown of secrets