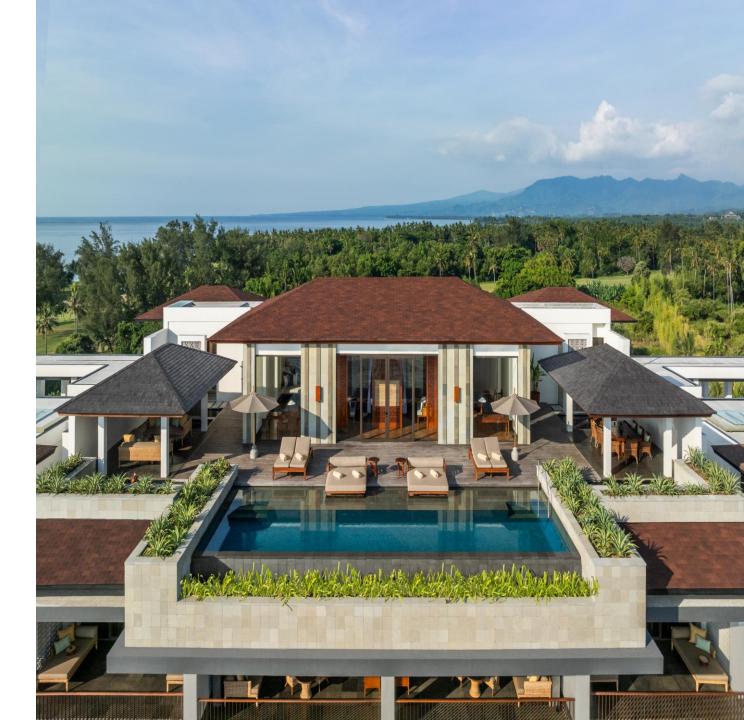

## **PRESIDENTIAL SUITE**

Three-Bedroom (2 King + 1 Twin) – 905 sq. m

Located on the top floor of the hotel featuring rooftop infinity pool and spacious deck for intimate gathering

#### I

6 Adults

(Maximum Occupancy)

Rooftop with 2 gazebos and infinity pool with 180 degree panoramic view of Lombok high ground, the Gilis, mount Agung and majestic sunset moment

Duplex

Living and dining area

Private Butler service