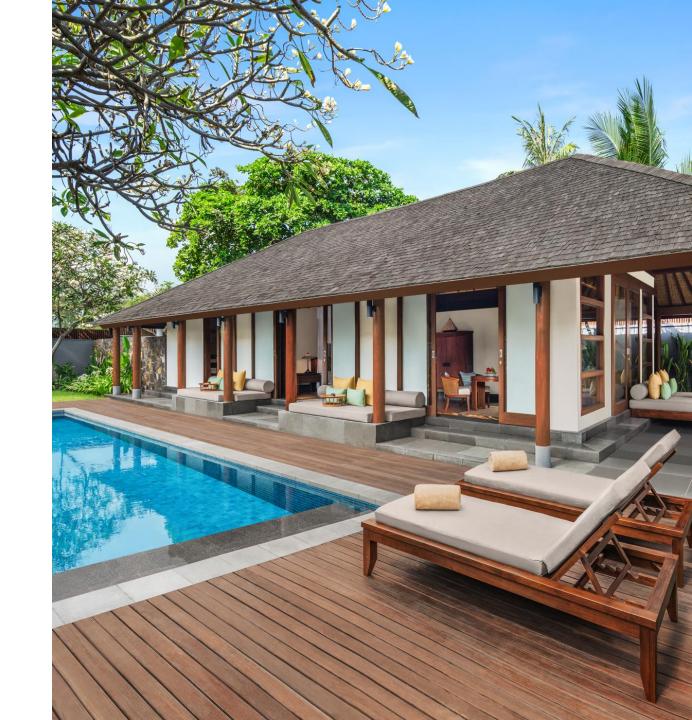

## LOMBOK VILLAS

One-Bedroom, 4 Villas – 454 sq. m

Two-Bedroom (King + Twin), 2 Villas – 621 sq. m

I

1 minute beach access

Ι

3 or 5 Adults

(Maximum Occupancy)

Private Pool

Shared Butler service

Spacious outdoor area and relaxation gazebo

Buggy service