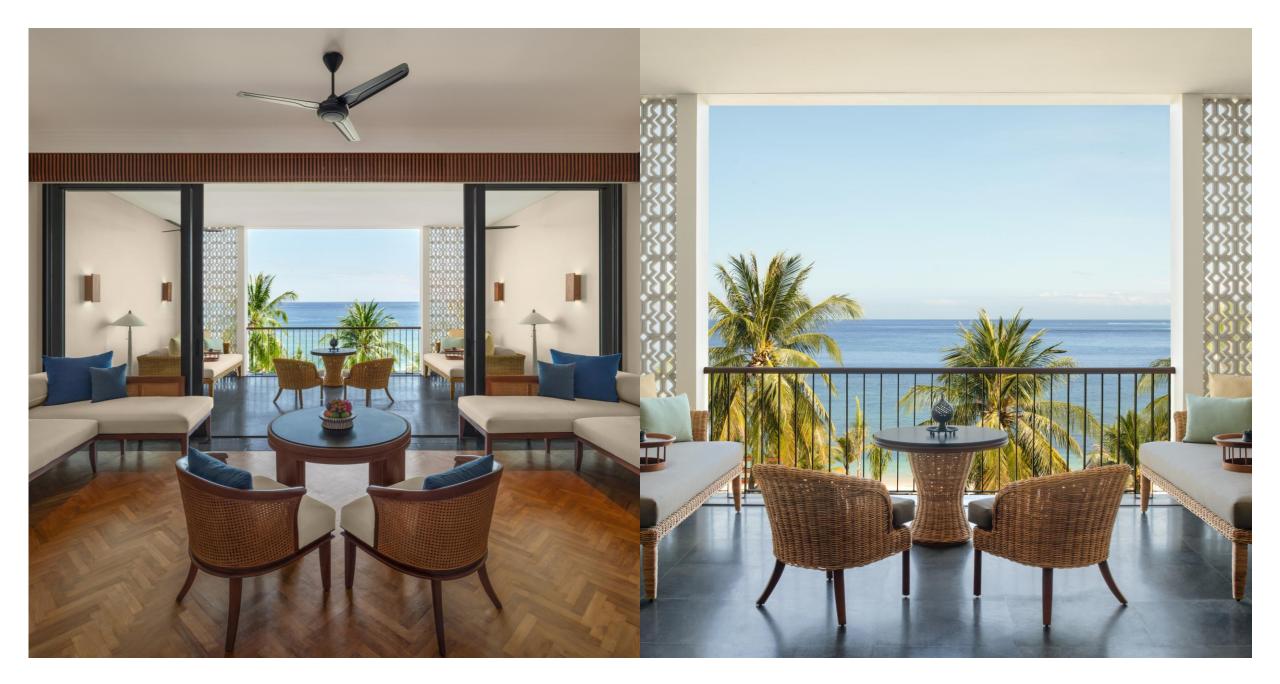

#### Coffee machine

Spacious balcony with sunset view

#### I

6 Adults

(Maximum Occupancy)

Rooftop with 2 gazebos and infinity pool with 180 degree panoramic view of Lombok high ground, the Gilis, mount Agung and majestic sunset moment

Duplex

Living and dining area