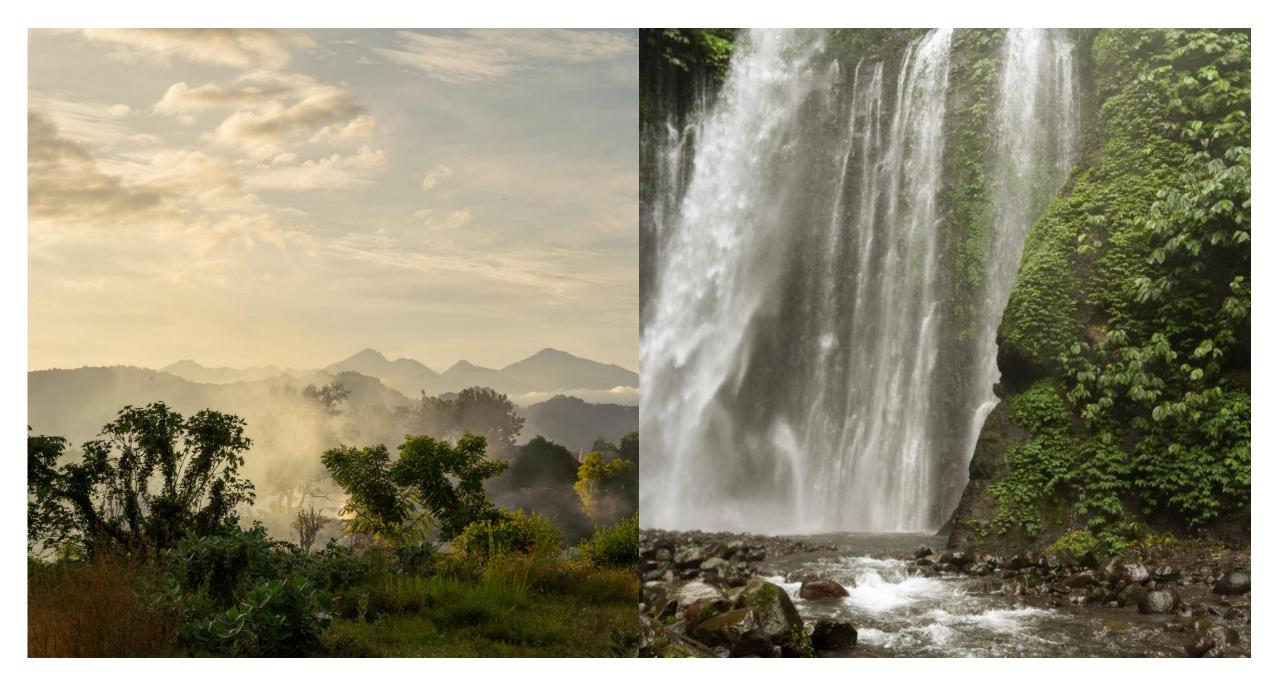

### THE ADVENTUROUS TREK

Spectacular natural beauty of majestic Mt. Rinjani one of the highest volcano in Indonesia, with its summit rising to 3,726 meters above sea level

#### EXPLORE THE WATERS

More than 20 gilis - local name that means "small island" in Sasak local language – offers spectacular marine life to discover