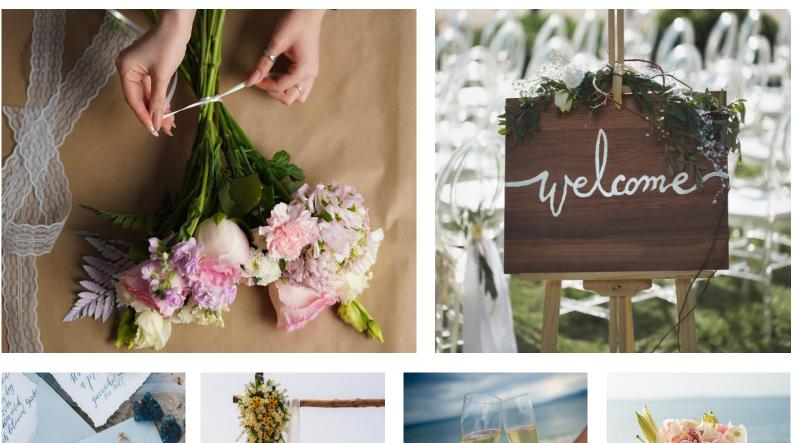

## WEDDING CEREMONY

Wedding ceremony include:

- Wedding ceremony setup with altar table and chairs
- Floral arrangement (decoration of holy matrimony, bouquet and groom's boutonniere, rose petal shower)
- Make up artist for Bride and Groom
- Two (2) nights stay at Lombok Suite include breakfast
- English speaking celebrant (non-religious)
- A bottle of sparking wine for toast and mocktail for guests
- One dress and tuxedo steaming service
- Commemorative wedding certificate by the hotel
- Dedicated wedding service professional
- Return luxurious airport transfer for the couple