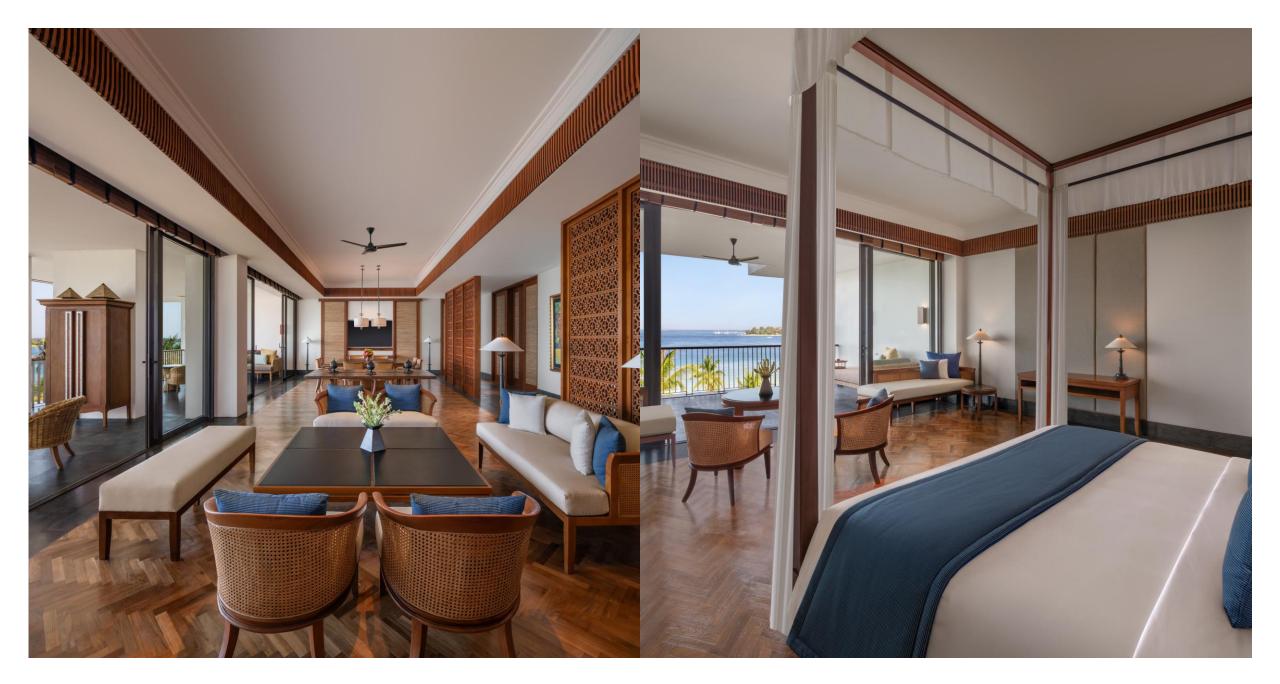

## **PRESIDENTIAL SUITE**

Three-Bedroom (2 King + 1 Twin) – 905 sq. m

Located on the top floor of the hotel featuring rooftop infinity pool and spacious deck for intimate gathering

#### I

6 Adults

(Maximum Occupancy)

Rooftop with 2 gazebos and infinity pool with 180 degree panoramic view of Lombok high ground, the Gilis, mount Agung and majestic sunset moment

Duplex

Living and dining area

Private Butler service