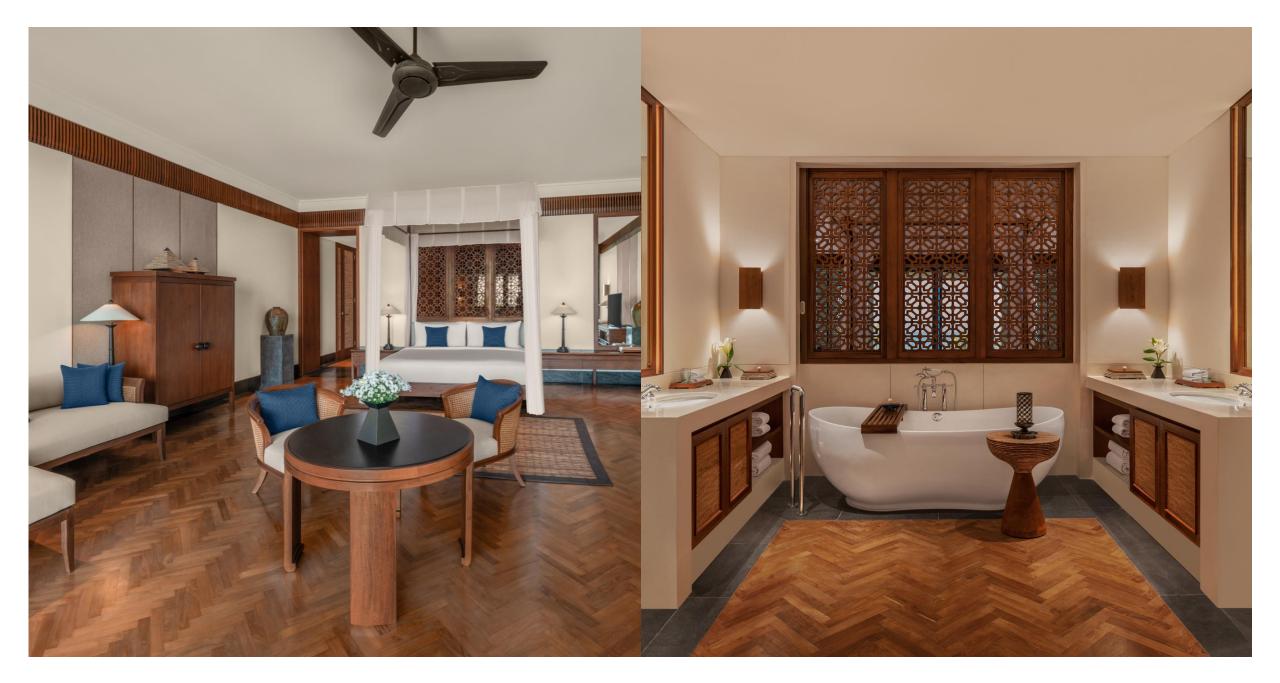

#### LOMBOK SUITE - 7 UNITS OCEAN VIEW SUITE - 16 UNITS DELUXE OCEAN VIEW SUITE - 22 UNITS

#### Walk in closet

Bath amenities - Republic of Soap

Modern convenience such as Mobile Key, complimentary Wi-Fi, next-gen 55" inch Smart TV and wireless charging pod