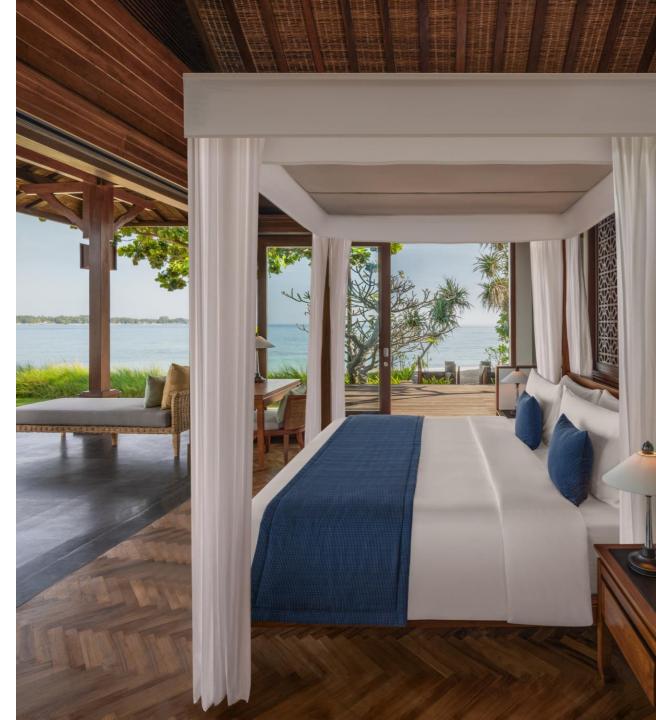

## **BEACHFRONT VILLAS**

One-Bedroom, 7 Villas – 436 sq. m

Ι

#### Direct beach access and sunset view

Ι

3 Adults

(Maximum Occupancy)

### Private Pool

Shared Butler service

Spacious outdoor area and relaxation gazebo

Buggy service