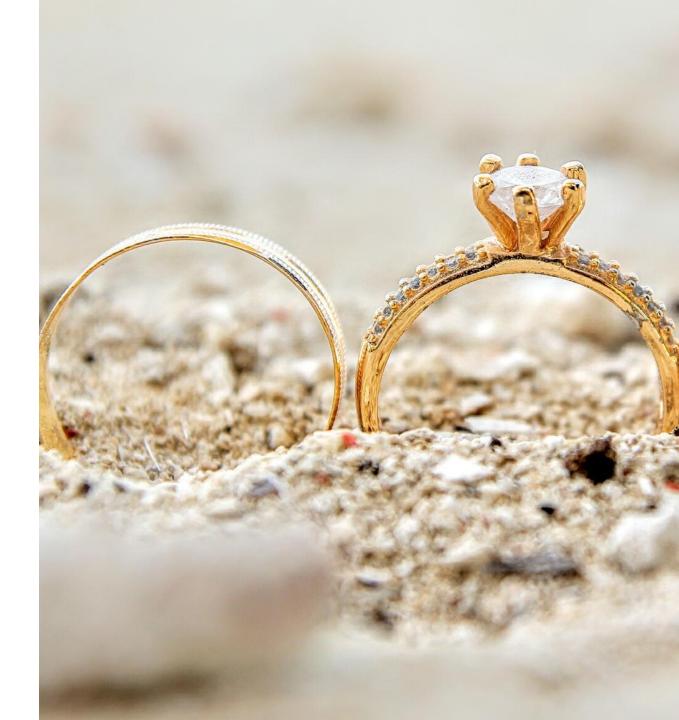

## WEDDING CEREMONY

Wedding ceremony include:

- Wedding ceremony setup with altar table and chairs
- Floral arrangement (decoration of holy matrimony, bouquet and groom's boutonniere, rose petal shower)
- Make up artist for Bride and Groom
- Two (2) nights stay at Lombok Suite include breakfast
- English speaking celebrant (non-religious)
- A bottle of sparking wine for toast and mocktail for guests
- One dress and tuxedo steaming service
- Commemorative wedding certificate by the hotel
- Dedicated wedding service professional
- Return luxurious airport transfer for the couple