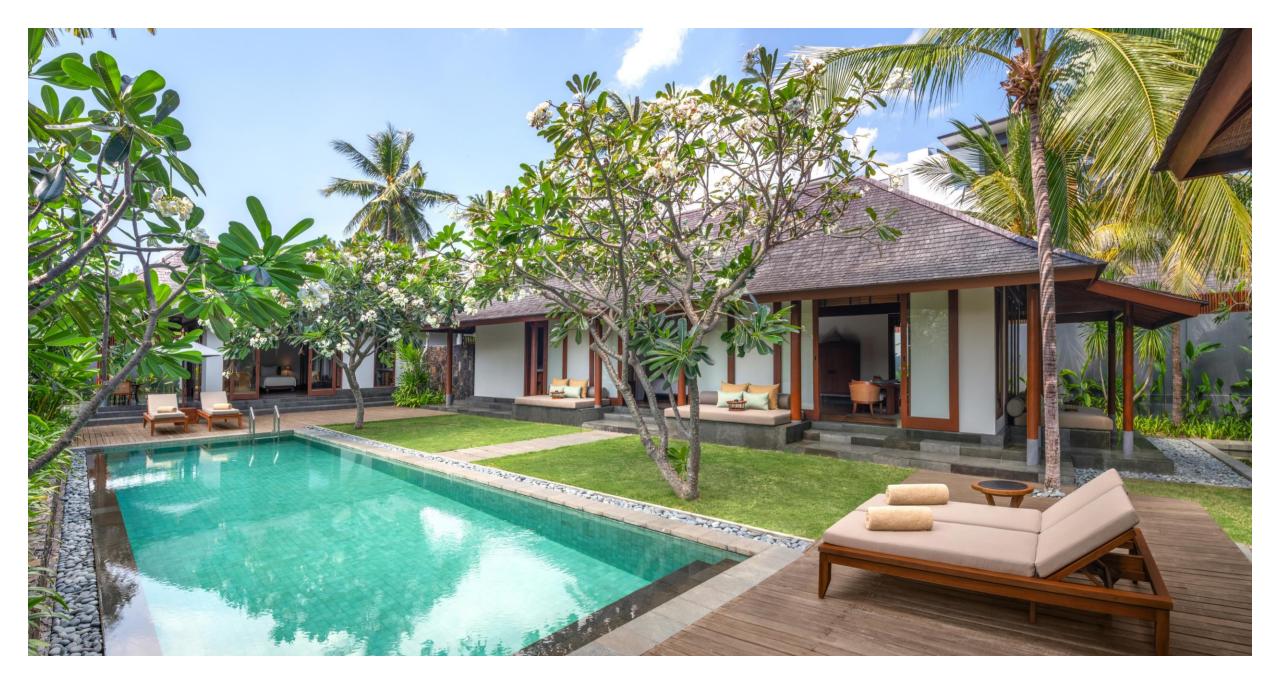

## LOMBOK VILLAS

One-Bedroom, 4 Villas – 454 sq. m

Two-Bedroom (King + Twin), 2 Villas – 621 sq. m

I

1 minute beach access

Ι

3 or 5 Adults

(Maximum Occupancy)

Private Pool

Shared Butler service

Spacious outdoor area and relaxation gazebo

Buggy service