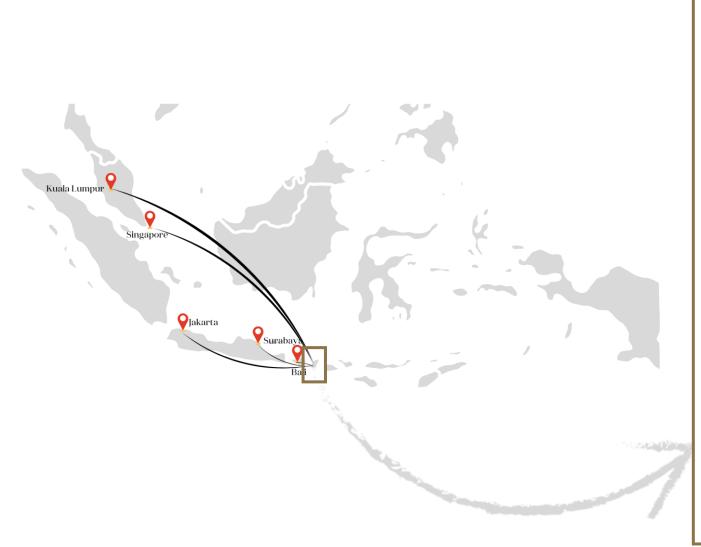

## **DESTINATION DISCOVERIES**

5 minutes drive to 18 holes Golf course - Sire Beach Golf Club

15 minutes drive to Bangsal pier - boat to Gili and Bali

30 minutes drive from the wild life at the Monkey Forest in Pusuk Village

Lombok popular local discoveries:

Tiu Kelep Waterfall Banyumulek Pottery Village Sukarara Weaving Village Sade Sasak Village Pearl Farm

Rinjani and Sembalun Consider a helicopter summit fly by to reveal her crown of secrets