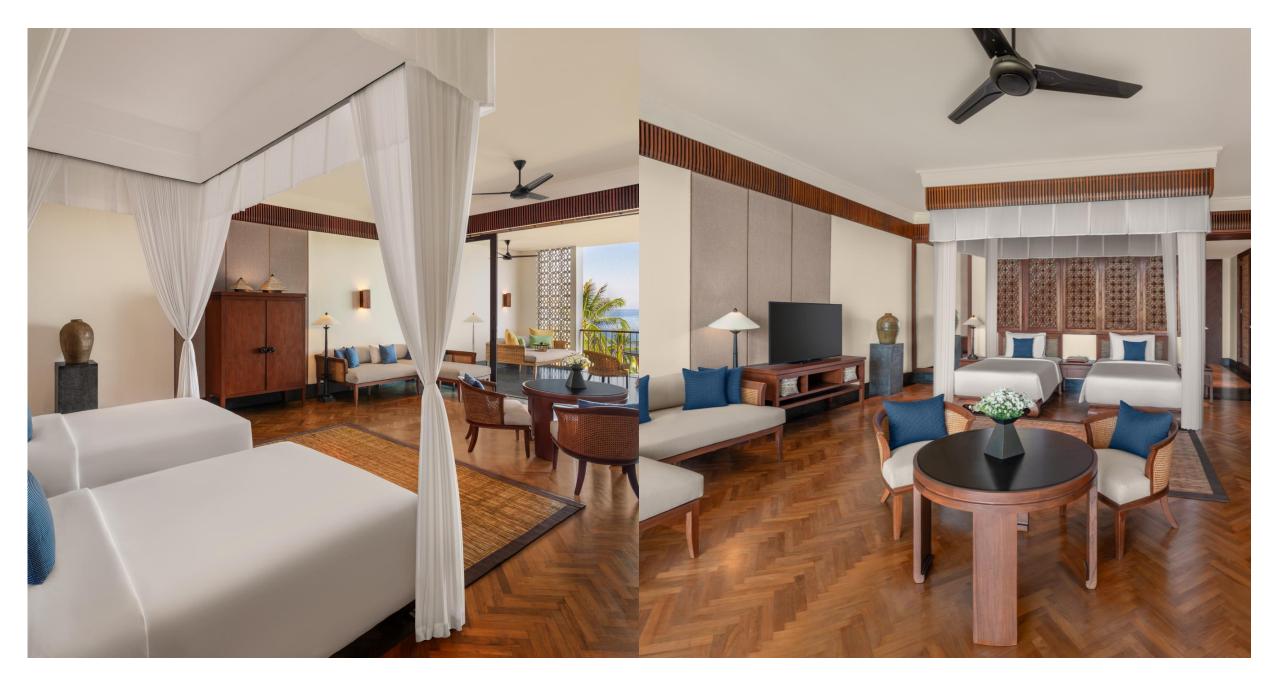

#### LOMBOK SUITE - 7 UNITS OCEAN VIEW SUITE - 16 UNITS DELUXE OCEAN VIEW SUITE - 22 UNITS

#### I

3 Adults (Maximum Occupancy)

Living and Sitting area

#### Coffee machine

Spacious balcony with sunset view