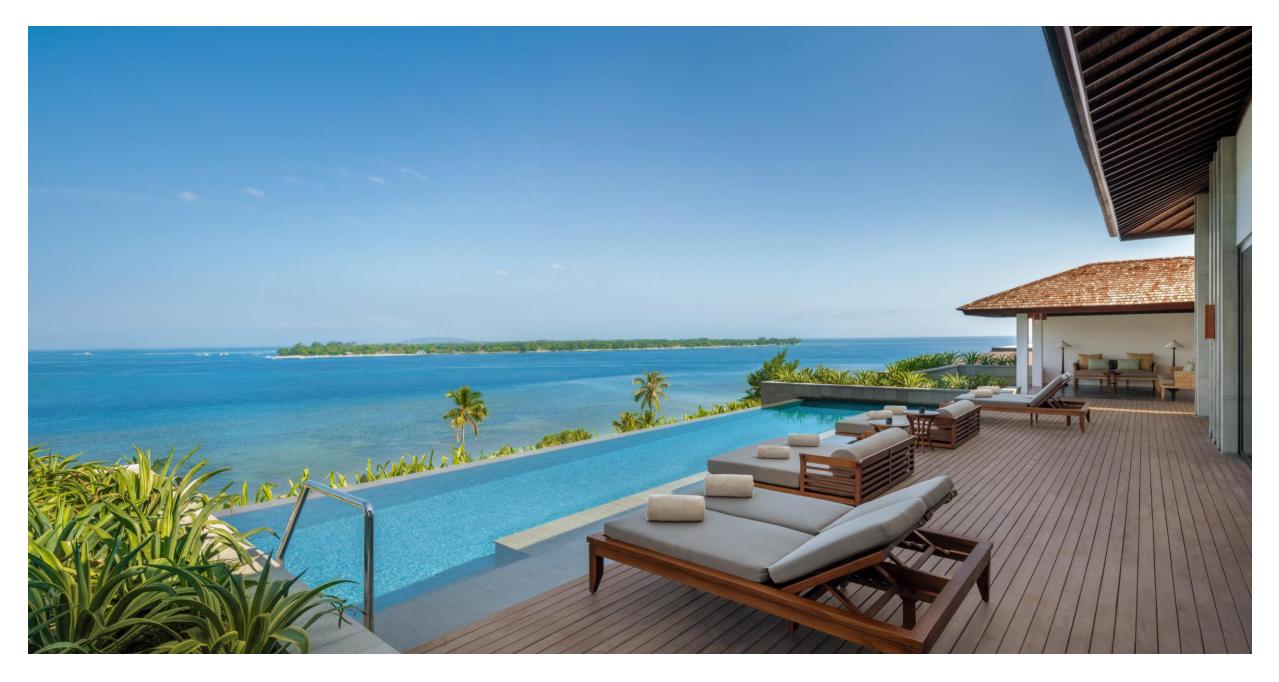

## LOMBOK VILLAS

One-Bedroom, 4 Villas – 454 sq. m

Two-Bedroom (King + Twin), 2 Villas – 621 sq. m

I

1 minute beach access

Ι

3 or 5 Adults

(Maximum Occupancy)

Private Pool

Shared Butler service

Spacious outdoor area and relaxation gazebo

Buggy service