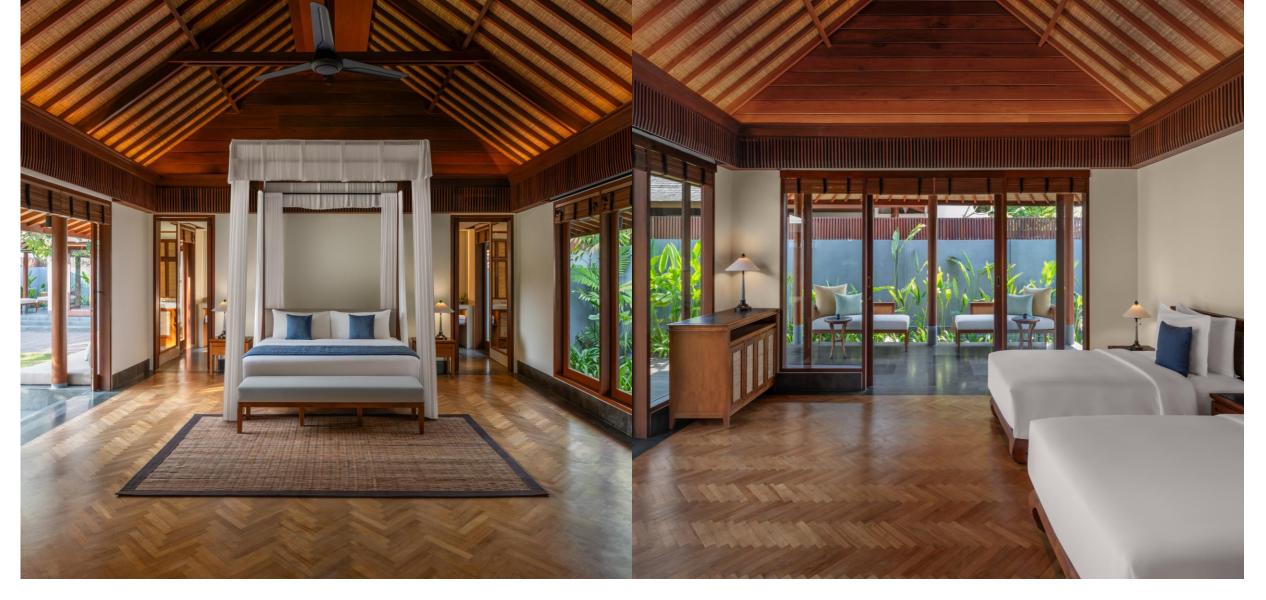

## LOMBOK VILLAS

One-Bedroom, 4 Villas – 454 sq. m

Two-Bedroom (King + Twin), 2 Villas – 621 sq. m

I

1 minute beach access

Ι

3 or 5 Adults

(Maximum Occupancy)

Private Pool

Shared Butler service

Spacious outdoor area and relaxation gazebo

Buggy service