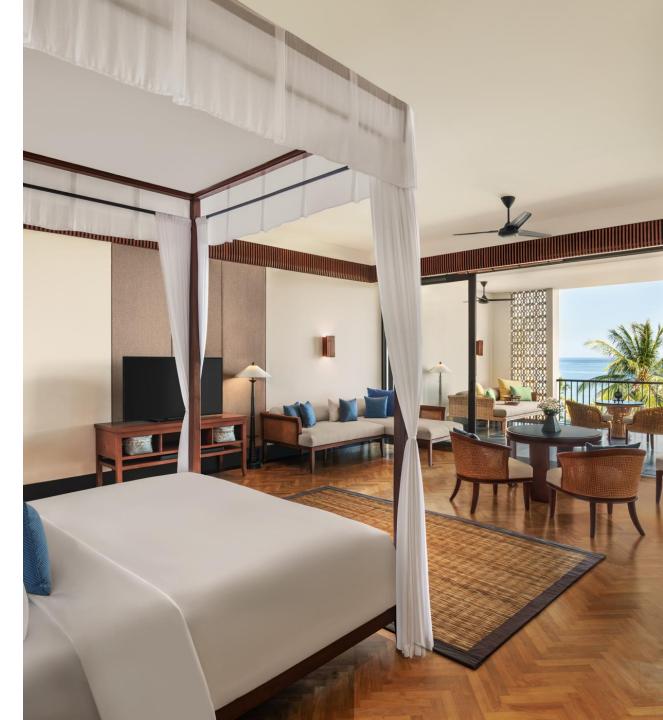

### SUITES

#### LOMBOK SUITE - 7 UNITS OCEAN VIEW SUITE - 16 UNITS DELUXE OCEAN VIEW SUITE - 22 UNITS

#### 94 SQM

#### I

3 Adults (Maximum Occupancy)

Living and Sitting area

#### Coffee machine

Spacious balcony with sunset view

#### Walk in closet

Bath amenities - Republic of Soap

Modern convenience such as Mobile Key, complimentary Wi-Fi, next-gen 55" inch Smart TV and wireless charging pod