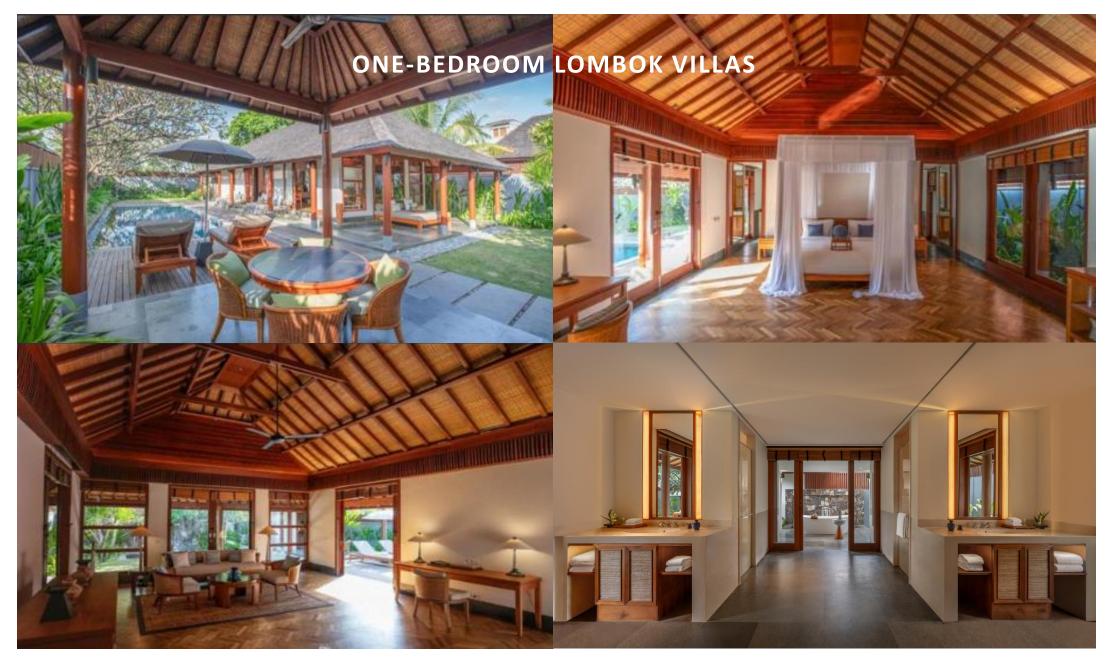

## LOMBOK VILLAS

One-Bedroom, 4 Villas – 454 sq. m

Two-Bedroom (King + Twin), 2 Villas – 621 sq. m

I

1 minute beach access

Ι

3 or 5 Adults

(Maximum Occupancy)

Private Pool

Shared Butler service

Spacious outdoor area and relaxation gazebo

Buggy service