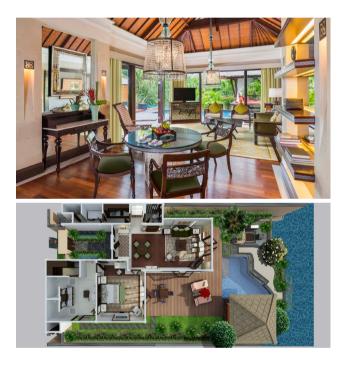

#### Two-Bedroom Lagoon Villa

436 sqm two-bedroom Villa A family hideaway with lush tropical gardens, private pool, traditional relaxation gazebo and outdoor dining with direct salt water lagoon access. Each lavish villa features both a king and a twin bedroom, with ensuite bathrooms, spacious living and oversized bathrooms, state of the art entertainment, a kitchenette and butlers quarters.