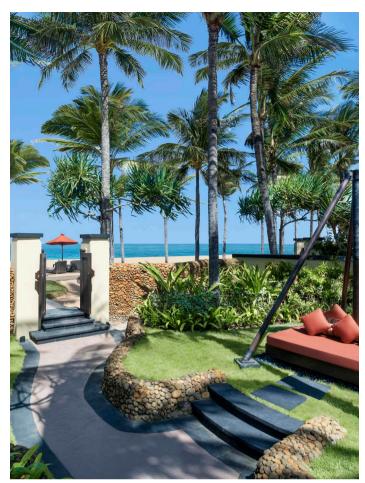

## The Strand Residence

The majestic 966 sqm two-storey, 3 and 4 bedroom Strand Residences offer direct access to the resort's private beach where own sun lounges await with unobstructed ocean view.

The two-storey residence lets you indulge in a perfect tropical escape overlooking splendid views of the Indian Ocean. Throughout this spacious hideaway, the beauty is as much in the details of prominently displayed Balinese art pieces, which graciously welcome guests to a world of exquisite living.