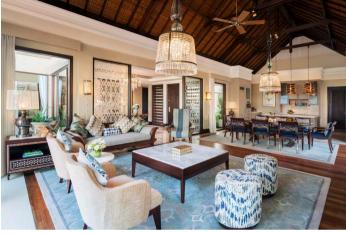

The two-storey residence lets you indulge in a perfect tropical escape overlooking splendid views of the Indian Ocean. Throughout this spacious hideaway, the beauty is as much in the details of prominently displayed Balinese art pieces, which graciously welcome guests to a world of exquisite living.

The Strand Villas are all private one-bedroom Villas with ample indoor and outdoor living space. Offering seclusion within their private tropical garden, enhanced by their own terrace and garden pavilion, as well as a private pool. The beachfront Strand Villas provide an exclusive and direct access to the Indian Ocean and the pristine beach, where your own sun loungers await.