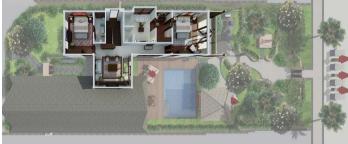

#### The Strand Villa

- 604 sqm one-bedroom Villa
- Direct beach access with dedicated sun lounges
- Split-level private garden
- Large private pool
- Fully equipped kitchen
- Marble bathroom
- Dedicated butler/babysitter quarter
- Signature St. Regis Butler Service

The Strand Villas are all private one-bedroom Villas with ample indoor and outdoor living space. Offering seclusion within their private tropical garden, enhanced by their own terrace and garden pavilion, as well as a private pool. The beachfront Strand Villas provide an exclusive and direct access to the Indian Ocean and the pristine beach, where your own sun loungers await.