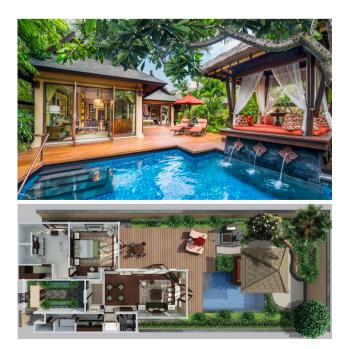

#### The Strand Villa

- 604 sqm one-bedroom Villa
- Direct beach access with dedicated sun lounges
- Split-level private garden
- Large private pool
- Fully equipped kitchen
- Marble bathroom
- Dedicated butler/babysitter quarter
- Signature St. Regis Butler Service

The Strand Villas are all private one-bedroom Villas with ample indoor and outdoor living space. Offering seclusion within their private tropical garden, enhanced by their own terrace and garden pavilion, as well as a private pool. The beachfront Strand Villas provide an exclusive and direct access to the Indian Ocean and the pristine beach, where your own sun loungers await.