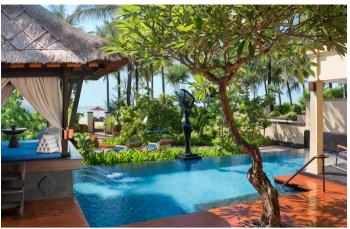

## The Strand Residence

The majestic 966 sqm two-storey, 3 and 4 bedroom Strand Residences offer direct access to the resort's private beach where own sun lounges await with unobstructed ocean view.

The two-storey residence lets you indulge in a perfect tropical escape overlooking splendid views of the Indian Ocean. Throughout this spacious hideaway, the beauty is as much in the details of prominently displayed Balinese art pieces, which graciously welcome guests to a world of exquisite living.

The Strand Villas are all private one-bedroom Villas with ample indoor and outdoor living space. Offering seclusion within their private tropical garden, enhanced by their own terrace and garden pavilion, as well as a private pool. The beachfront Strand Villas provide an exclusive and direct access to the Indian Ocean and the pristine beach, where your own sun loungers await.