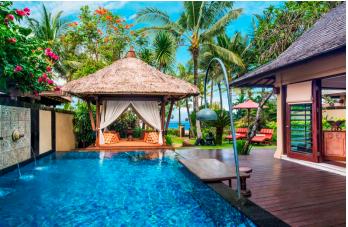

### One-Bedroom Lagoon Villa

371 sqm one-bedroom Villa Luxurious and spacious with direct access into the expansive salt water lagoon, these villas provide guests with a unique luxurious pool villa experience. The deck and landscaped gardens, features traditional gazebo, private pool and dining area.

#### Gardenia Villa

411 sqm one-bedroom Villa Located in the midst of an exotic tropical garden, the Gardenia Villas indoor / outdoor living design features secluded private pool, and a traditional relaxation gazebo.