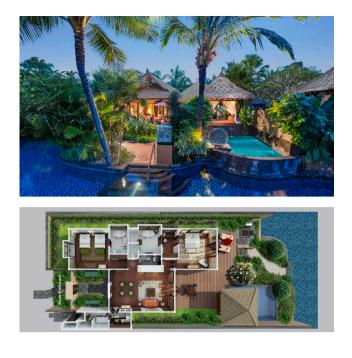

## The Strand Residence

The majestic 966 sqm two-storey, 3 and 4 bedroom Strand Residences offer direct access to the resort's private beach where own sun lounges await with unobstructed ocean view.

#### The Strand Residence

- 966 sqm with two-storey living space
- Extensive outdoor area with garden, pool, dining area and relaxation gazebo
- 3 & 4 Bedroom
- Direct beach access with dedicated sun lounges
- Fully equipped kitchen
- Dedicated butler/babysitter quarter
- Dedicated study room in the 3-bedroom Strand Residence

The two-storey residence lets you indulge in a perfect tropical escape overlooking splendid views of the Indian Ocean. Throughout this spacious hideaway, the beauty is as much in the details of prominently displayed Balinese art pieces, which graciously welcome guests to a world of exquisite living.