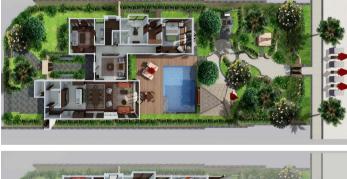

## The Strand Residence

The majestic 966 sqm two-storey, 3 and 4 bedroom Strand Residences offer direct access to the resort's private beach where own sun lounges await with unobstructed ocean view.

#### The Strand Residence

- 966 sqm with two-storey living space
- Extensive outdoor area with garden, pool, dining area and relaxation gazebo
- 3 & 4 Bedroom
- Direct beach access with dedicated sun lounges
- Fully equipped kitchen
- Dedicated butler/babysitter quarter
- Dedicated study room in the 3-bedroom Strand Residence

The two-storey residence lets you indulge in a perfect tropical escape overlooking splendid views of the Indian Ocean. Throughout this spacious hideaway, the beauty is as much in the details of prominently displayed Balinese art pieces, which graciously welcome guests to a world of exquisite living.