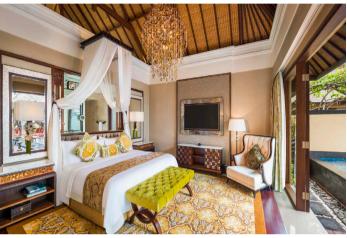

#### The Strand Villa

- 604 sqm one-bedroom Villa
- Direct beach access with dedicated sun lounges
- Split-level private garden
- Large private pool
- Fully equipped kitchen
- Marble bathroom
- Dedicated butler/babysitter quarter
- Signature St. Regis Butler Service

The Strand Villas are all private one-bedroom Villas with ample indoor and outdoor living space. Offering seclusion within their private tropical garden, enhanced by their own terrace and garden pavilion, as well as a private pool. The beachfront Strand Villas provide an exclusive and direct access to the Indian Ocean and the pristine beach, where your own sun loungers await.