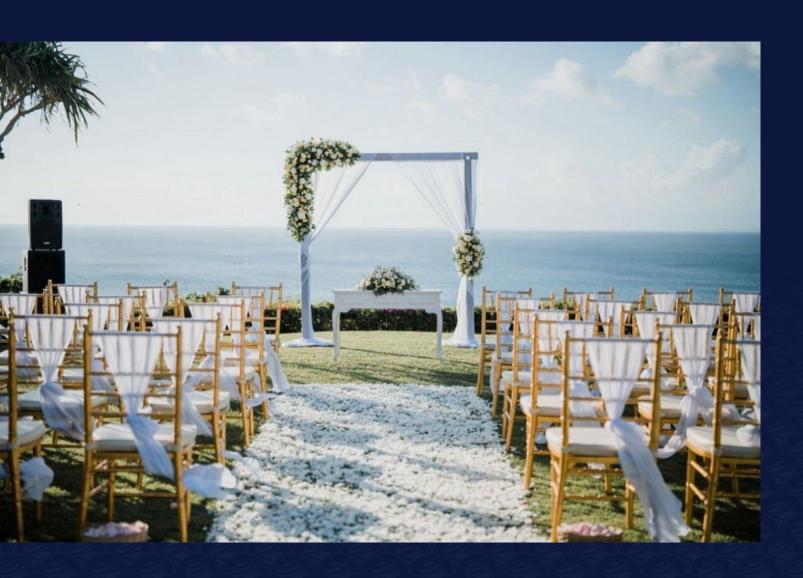

# BLUE POINT CHAPEL

Blue Point Chapel Uluwatu has been designed to harmonize with the surrounding environment and reflect the true elegance of Balinese artistry. Consisting of 47 building rooms, the romantic idea resolved in a concept, combining state-of-the-art comfort with the genuine Indian Ocean view. Probably there is no comparison to this area in Bali, possibly in the world. Blue Point Resort & Spa is luxury oceanfront villa located on the top of the cliff, the southern shore of Bali, right on the pristine Uluwatu ~ Pecatu Village offering it's incredible location with serenity, tranquility, and an unobstructed view of the Indian Ocean for the nature lover.

#### **CHAPEL WEDDING**

Let the journey to eternity begin in a glass chapel on the tip of the top of Uluwatu cliff and overlooking the breathtaking sunset ocean view and pool view at By The Sea Chapel. Arrange your wedding party to be a spectacular and exotic party and should be the best of the best event at Sunset main Poolside or at Blue Terrace restaurant with a special menu and accompanied by traditional or modern entertainment.