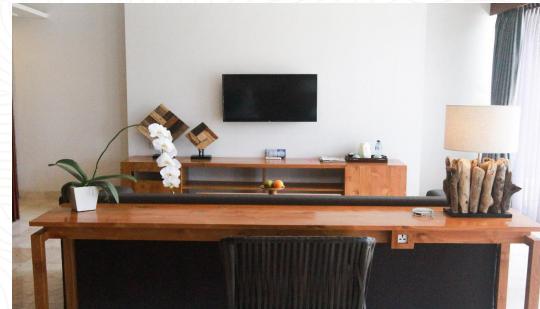

### GUEST ACCOMMODATION

- 23 Units Superior Room (24 M2)
  - Twin bed 8 rooms
  - Double bed 15 rooms
- 4 Units Junior Suite (30 M2)
  - Twin bed 1 room
  - Double bed 3 rooms
- 6 Units Deluxe Suite Garden View (35 M2)
  - Twin bed 3 rooms
  - Double bed 3 rooms
- 3 Units Deluxe Suite Sea View (35 M2)

# ROOM AMENITIES

- Individually controlled air conditioning
- Bathroom with her & his vanity
- Writing desk
- Coffee & tea making facility
- Bluepoint Signature Amenities
- Safety deposit box

# GUEST BENEFITS

- Welcome drink and pure napkin on arrival
- Kimono and slippers for complimentary use
- Daily 2 bottles of fresh drinking water
- Safety boxes
- Breakfast with spectacular views

DELUXE SUITE GARDEN VIEW