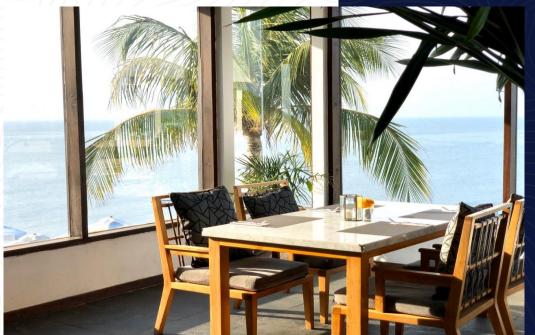

## BLUE TERRACE RESTAURANT

Exquisite place to enjoy a meal in a comfortable ambiance while enjoying the panoramic view and gentle breeze of the boundless deep blue Indian Ocean accompanied by the sound of splashing waves. We are proudly introducing you to our brand new signature product line, BLUE TERRACE, which adopts a Japanese architectural concept overlooking a wide panoramic of the boundless deep blue Indian Ocean.

Open daily start from 7.00 am to 10.00 pm Sitting capacity: 50 pax.