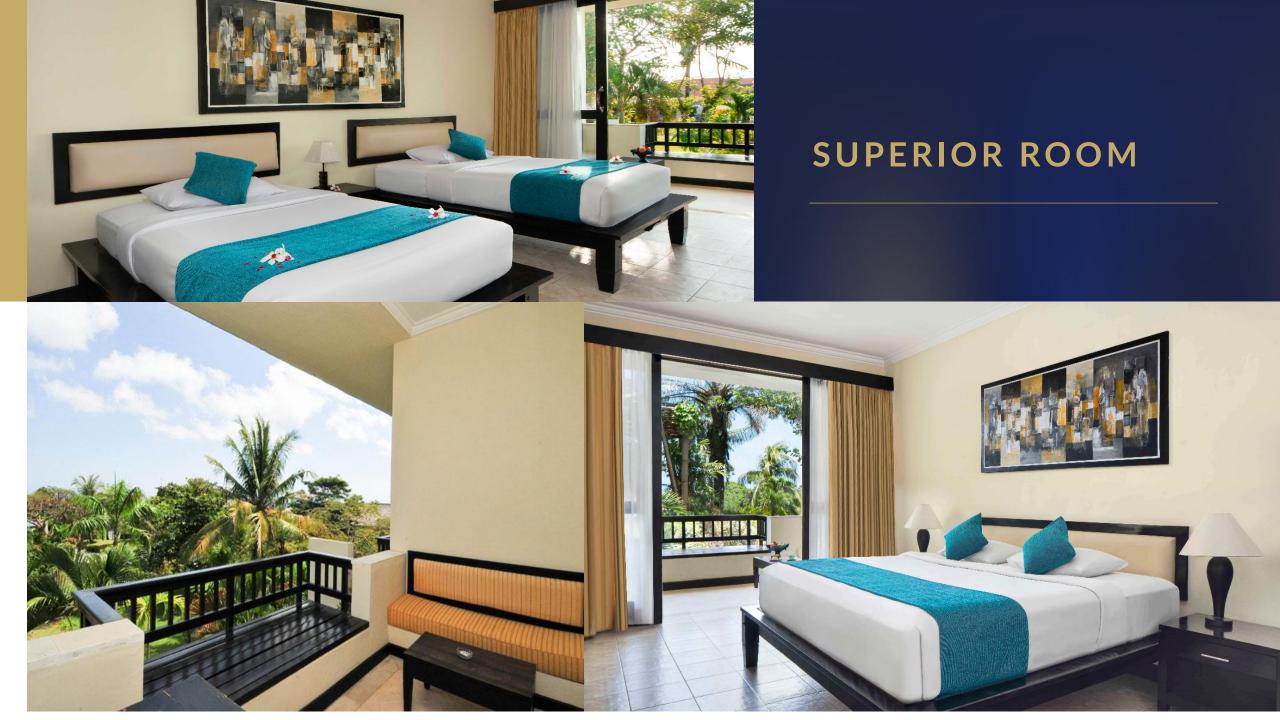

### GUEST ACCOMMODATION

- 23 Units Superior Room (24 M2)
  - Twin bed 8 rooms
  - Double bed 15 rooms
- 4 Units Junior Suite (30 M2)
  - Twin bed 1 room
  - Double bed 3 rooms
- 6 Units Deluxe Suite Garden View (35 M2)
  - Twin bed 3 rooms
  - Double bed 3 rooms
- 3 Units Deluxe Suite Sea View (35 M2)

# ROOM AMENITIES

- Individually controlled air conditioning
- Bathroom with her & his vanity
- Writing desk
- Coffee & tea making facility
- Bluepoint Signature Amenities
- Safety deposit box

# GUEST BENEFITS

- Welcome drink and pure napkin on arrival
- Kimono and slippers for complimentary use
- Daily 2 bottles of fresh drinking water
- Safety boxes
- Breakfast with spectacular views

DELUXE SUITE GARDEN VIEW