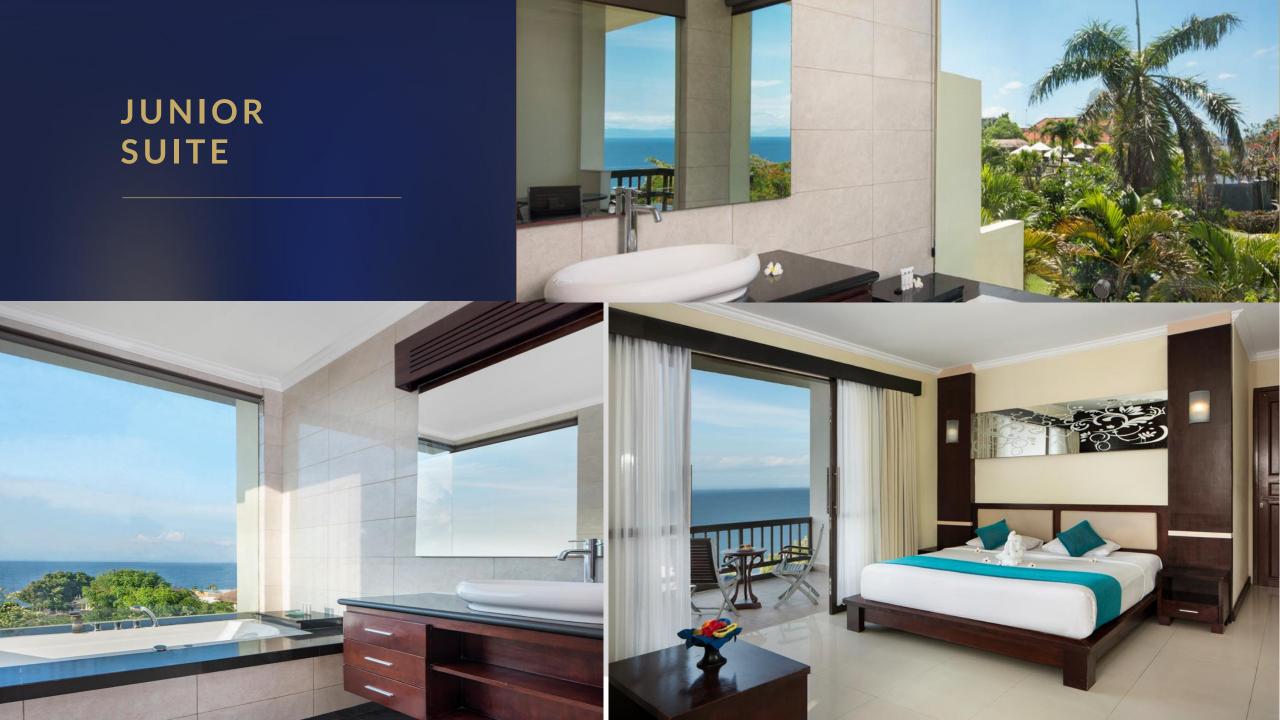

### GUEST ACCOMMODATION

- 23 Units Superior Room (24 M2)
  - Twin bed 8 rooms
  - Double bed 15 rooms
- 4 Units Junior Suite (30 M2)
  - Twin bed 1 room
  - Double bed 3 rooms
- 6 Units Deluxe Suite Garden View (35 M2)
  - Twin bed 3 rooms
  - Double bed 3 rooms
- 3 Units Deluxe Suite Sea View (35 M2)

# ROOM AMENITIES

- Individually controlled air conditioning
- Bathroom with her & his vanity
- Writing desk
- Coffee & tea making facility
- Bluepoint Signature Amenities
- Safety deposit box

# GUEST BENEFITS

- Welcome drink and pure napkin on arrival
- Kimono and slippers for complimentary use
- Daily 2 bottles of fresh drinking water
- Safety boxes
- Breakfast with spectacular views

DELUXE SUITE GARDEN VIEW