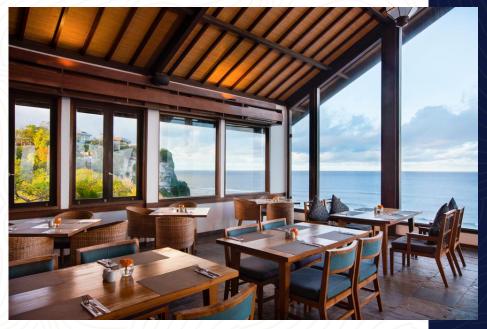

## BLUE TERRACE RESTAURANT

Exquisite place to enjoy a meal in a comfortable ambiance while enjoying the panoramic view and gentle breeze of the boundless deep blue Indian Ocean accompanied by the sound of splashing waves. We are proudly introducing you to our brand new signature product line, BLUE TERRACE, which adopts a Japanese architectural concept overlooking a wide panoramic of the boundless deep blue Indian Ocean.

Open daily start from 7.00 am to 10.00 pm Sitting capacity: 50 pax.