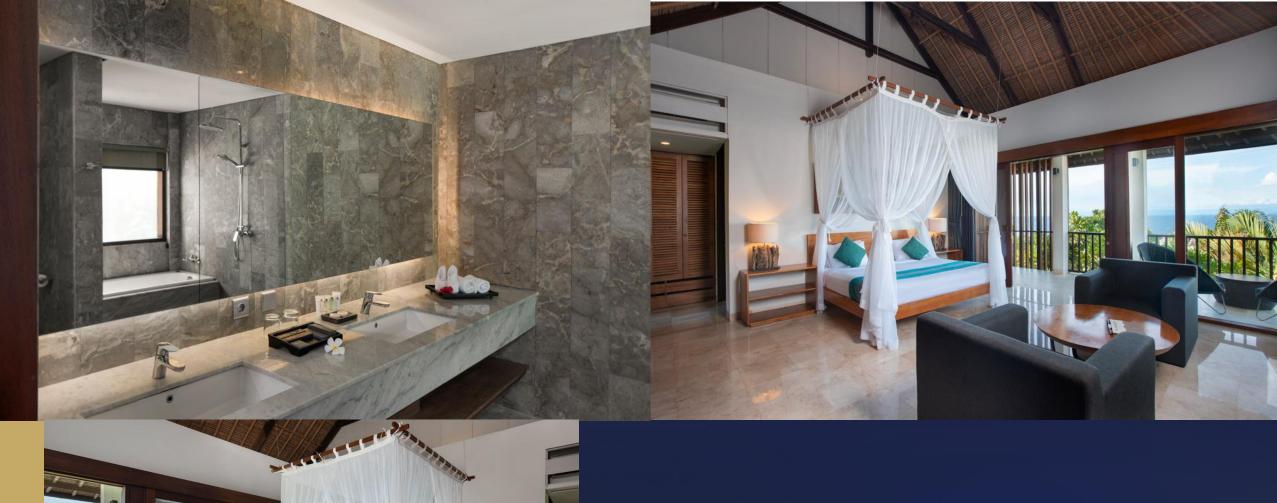

### GUEST ACCOMMODATION

- 23 Units Superior Room (24 M2)
  - Twin bed 8 rooms
  - Double bed 15 rooms
- 4 Units Junior Suite (30 M2)
  - Twin bed 1 room
  - Double bed 3 rooms
- 6 Units Deluxe Suite Garden View (35 M2)
  - Twin bed 3 rooms
  - Double bed 3 rooms
- 3 Units Deluxe Suite Sea View (35 M2)

# ROOM AMENITIES

- Individually controlled air conditioning
- Bathroom with her & his vanity
- Writing desk
- Coffee & tea making facility
- Bluepoint Signature Amenities
- Safety deposit box

# GUEST BENEFITS

- Welcome drink and pure napkin on arrival
- Kimono and slippers for complimentary use
- Daily 2 bottles of fresh drinking water
- Safety boxes
- Breakfast with spectacular views

DELUXE SUITE GARDEN VIEW