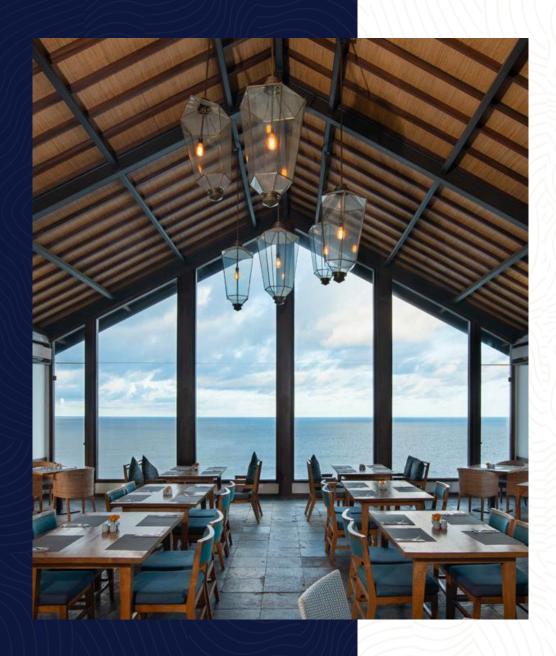

## BLUE TERRACE RESTAURANT

Exquisite place to enjoy a meal in a comfortable ambiance while enjoying the panoramic view and gentle breeze of the boundless deep blue Indian Ocean accompanied by the sound of splashing waves. We are proudly introducing you to our brand new signature product line, BLUE TERRACE, which adopts a Japanese architectural concept overlooking a wide panoramic of the boundless deep blue Indian Ocean.

Open daily start from 7.00 am to 10.00 pm Sitting capacity: 50 pax.