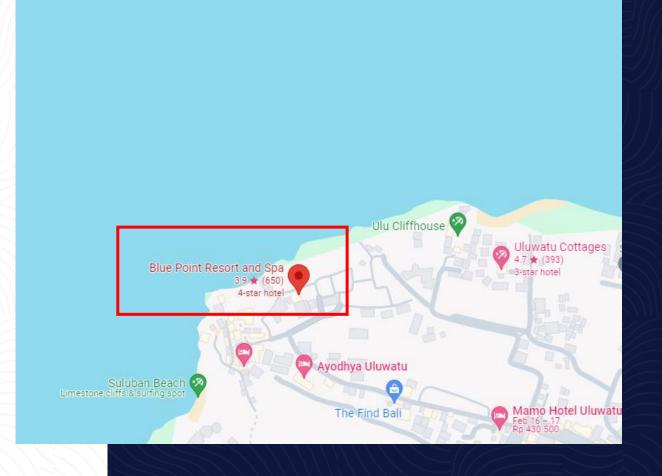

#### **DISTANCE FROM**

- Ngurah Rai Airport 23.9 KM / 1 Hours by car
- Benoa Harbour 28.6 KM / 1 Hours by car
- Sanur Harbour 38 KM / 1.5 hours 46 Minutes by car

#### PLACE OF INTEREST

Labuan Sait Beach 1.99 km

• Bingin Beach 2.21 km

Padang Padang Beach 2.35 km

New Kuta Golf
2.71 km

Dreamland Beach 2.91 km