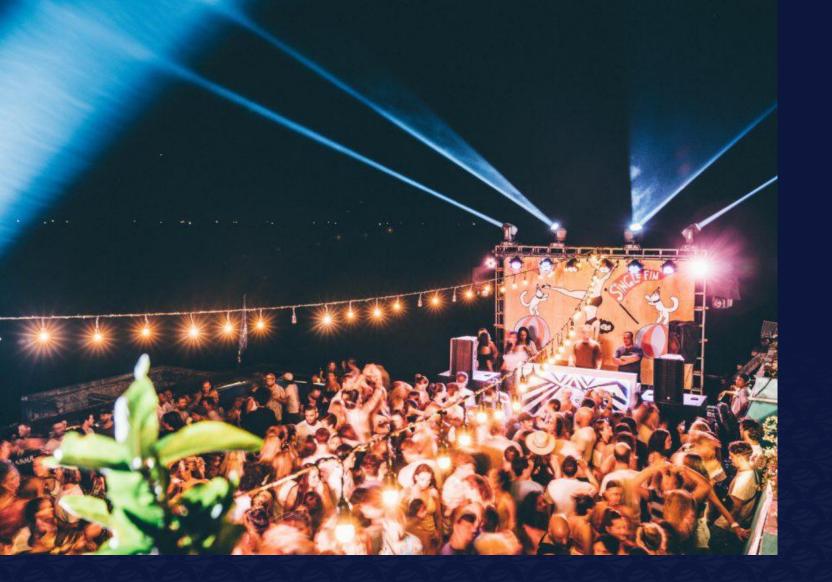

#### SINGLEFIN SUNDAY

There's arguably no better place to be on Sunday in Bali than at the legendary Single Fin in Uluwatu! It's located at the very top of Uluwatu Beach, and is the prime spot to watch the talented surfers from above while enjoying the company of a delicious meal and cold beer. As the night progresses, the music gets louder, and the party vibes are seriously amazing