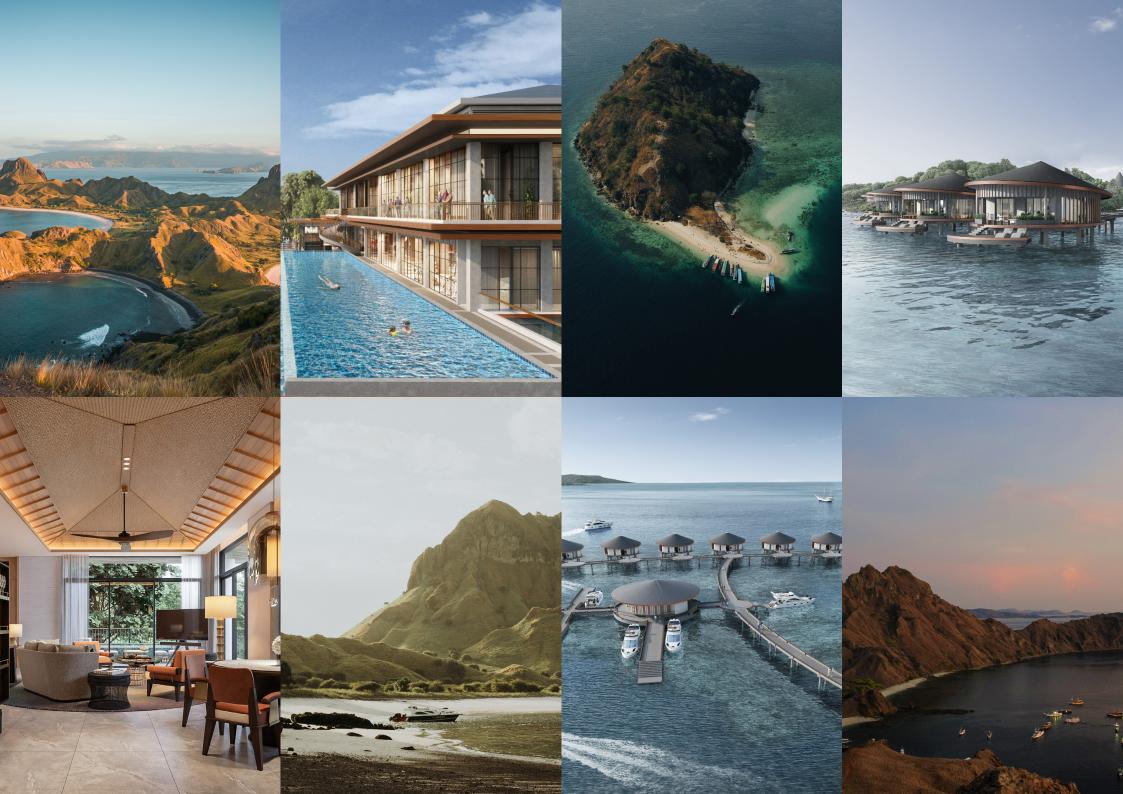

This is Marriott International's first property in the region of Flores. With 70 keys including luxuriously appointed Sea Villas, Family Suites and oversized rooms, this property will be one of a kind in the portfolio of the company in Indonesia. A wedding chapel to make those memories unforgettable, culinary delights to tantalize the tastebuds, views of spectacular sunsets from a Bar immersed in the sea to relaxing spa treatments are just some of the choices that we be on offer to the discerning traveller.

Ta'aktana, a Luxury Collection Resort & Spa, Labuan Bajo is located on the western tip of Indonesia's East Nusa Tenggara Province accessible and close to the Komodo International Airport. Labuan Bajo is the beating heart and the gateway into the charms of Flores!