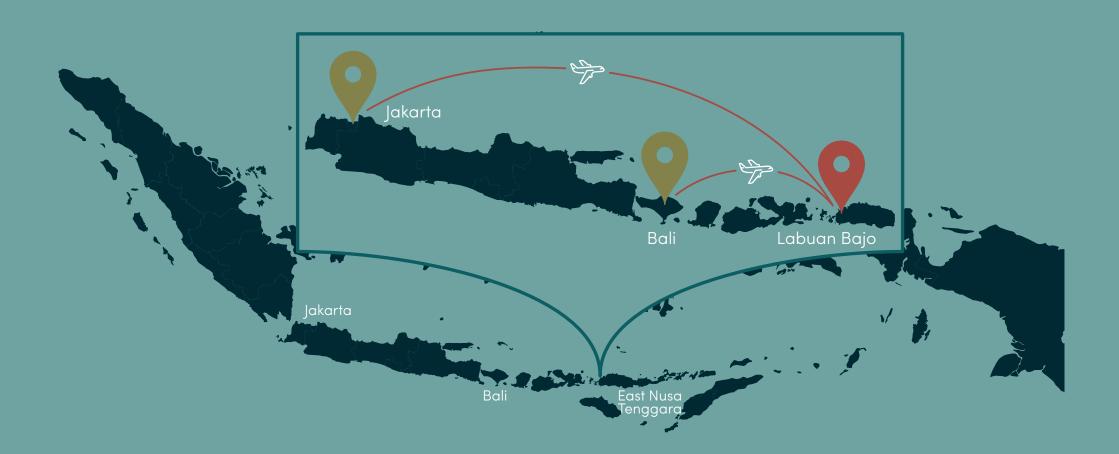

# MAP OF INDONESIA

### **HOW TO GET THERE**

Jakarta to Labuan Bajo (2h 20m) Bali to Labuan Bajo (1h 20m)