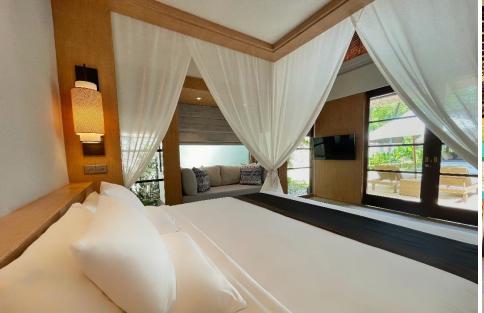

#### One Bedroom Pool Villa

Get the most out of your holiday with our private villas. With 210sqm of total surface, feel welcome to your private garden after crossing the fish pond, indulge in your open air living room relaxing at the sofa or having your meals, plunge into your own private swimming pool, and enjoy a large and full of light bedroom which is complemented by a wide dressing and a semi-outdoors ample bathroom featuring walk-in shower and a separate stand-alone bathtub with Jacuzzi.