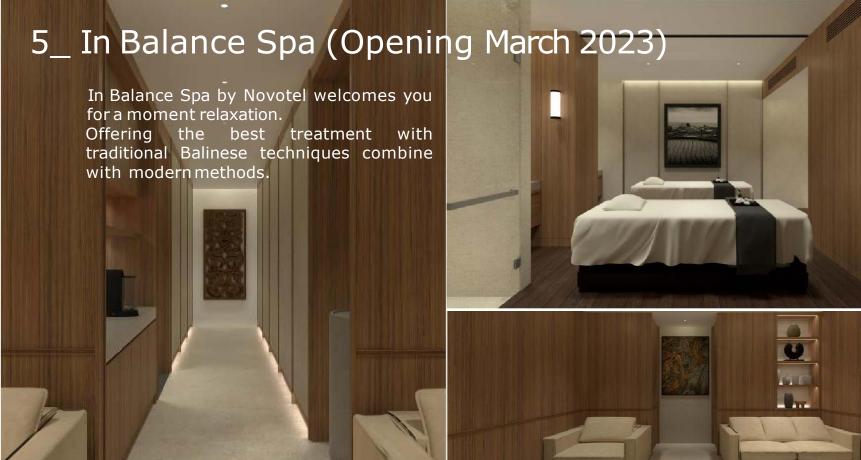

#### \_ Facilities:

- Three outdoor swimming pools
- Uluwatu Restaurant
- Crocokiss Restaurant and Bar by the Kids Pool
- Cocos Beach Restaurant and Bar
- Nanas Bar by the Lobby
- Kids Corner & Kids Club
- La Boutique
- In Balance Fitness, In Balance Spa, Tennis Court, Mini Soccer on the Beach, Billiard, Water Sports, and Bicycle Hire Activity.
- Money Changing Desk
- Hair Salon