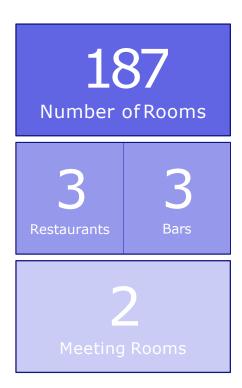

## 1\_ Hotel Information

Novotel Bali Benoa has 187 rooms including 120 deluxe rooms, 42 tropical terrace rooms, 4 family rooms, 3 family suites, 10 beach cabanas, 7 one bedroom villas, and 1two bedroom villa.

- \_187 Rooms
- \_120 Deluxe Rooms
- \_4 Family Rooms
- \_3 Family Suites
- \_42 Tropical TerraceRooms
- 10 Beach Cabana Rooms
- 7 One Bed Room Private Pool Villas
- \_1 Two Bed Room Private Pool Villa