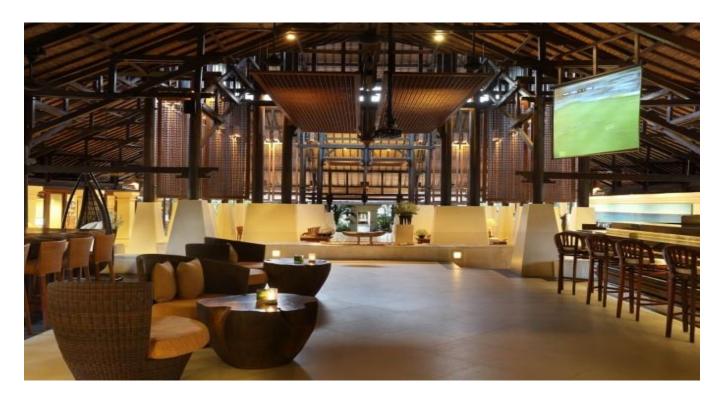

# 8\_ Restaurant & Bar

1

## 7\_ Entertain Your Palate At Novotel

Discover the thrilling simplicity of flavorful contemporary cuisine. Inventive yet well-balanced dishes for whole delightful meals to enjoy at the hotel restaurant or in the privacy of your room. The resort offers a variety of dining options including a daily theme buffet dinner, a beach restaurant, 3 relaxing bars and also 24/7 in room dining service.