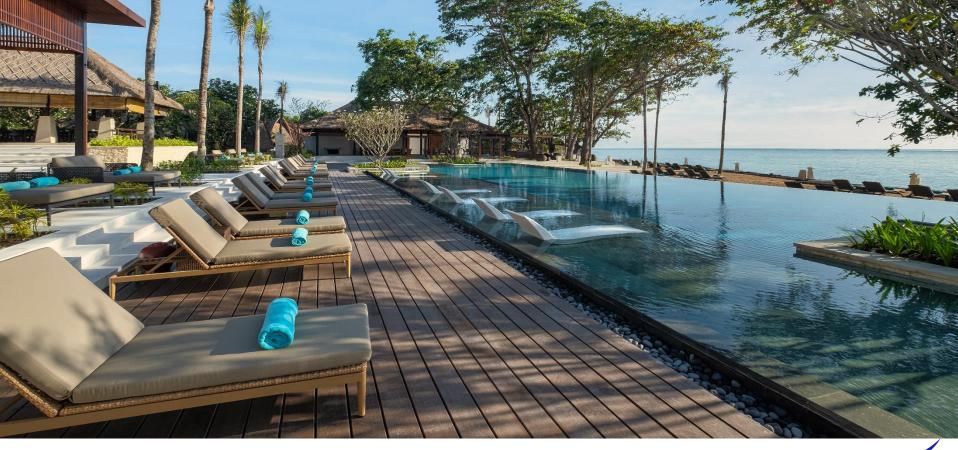

# 6\_ Pools & Beach

16 Presentation title

#### \_ Facilities:

- Three outdoor swimming pools
- Uluwatu Restaurant
- Crocokiss Restaurant and Bar by the Kids Pool
- Cocos Beach Restaurant and Bar
- Nanas Bar by the Lobby
- Kids Corner & Kids Club
- La Boutique
- In Balance Fitness, In Balance Spa, Tennis Court, Mini Soccer on the Beach, Billiard, Water Sports, and Bicycle Hire Activity.
- Money Changing Desk
- Hair Salon