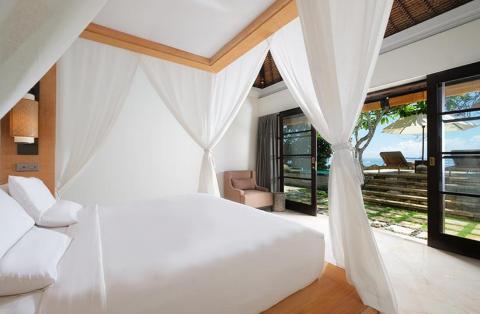

### Two-Bedroom Beach Villa

The two-bedroom villas has their own access to the beach, as well as their own private pool and nestled admisy tropical greenery with private garden terrcae designed for play and relaxation. With 500sqm of total surface and overlooking the golden sands of Tanjung Benoa Beach.

#### One Bedroom Pool Villa

Get the most out of your holiday with our private villas. With 210sqm of total surface, feel welcome to your private garden after crossing the fish pond, indulge in your open air living room relaxing at the sofa or having your meals, plunge into your own private swimming pool, and enjoy a large and full of light bedroom which is complemented by a wide dressing and a semi-outdoors ample bathroom featuring walk-in shower and a separate stand-alone bathtub with Jacuzzi.