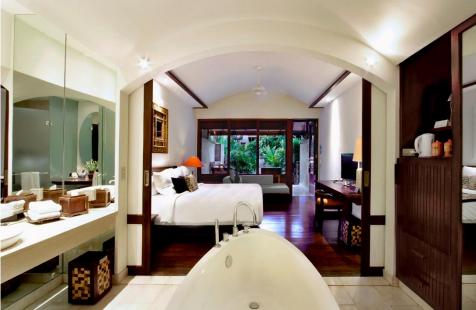

#### One Bedroom Pool Villa

Get the most out of your holiday with our private villas. With 210sqm of total surface, feel welcome to your private garden after crossing the fish pond, indulge in your open air living room relaxing at the sofa or having your meals, plunge into your own private swimming pool, and enjoy a large and full of light bedroom which is complemented by a wide dressing and a semi-outdoors ample bathroom featuring walk-in shower and a separate stand-alone bathtub with Jacuzzi.

### Two-Bedroom Beach Villa

The two-bedroom villas has their own access to the beach, as well as their own private pool and nestled admisy tropical greenery with private garden terrcae designed for play and relaxation. With 500sqm of total surface and overlooking the golden sands of Tanjung Benoa Beach.