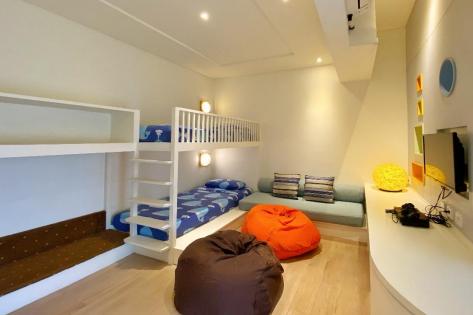

# Family Room

Located in the Garden Wing, separated from the main building by a secured road crossing, 54sqm, terrace with sofa, garden view.1 bathroom separated from the main bedroom with a door, Idoublebed in the main bedroom, bunk beds for 2 children in children's rooms. A maximum of 3 children can be accommodated, 2 on bunk beds, and Ion the sofa bed in the children's room. Play station is provided in children's room.