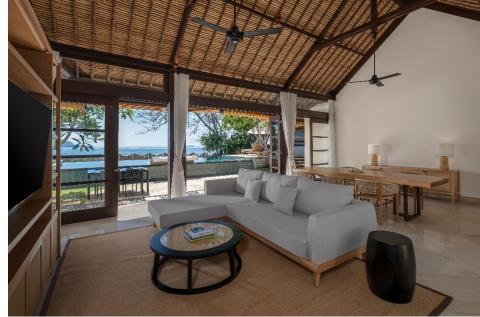

#### One Bedroom Pool Villa

Get the most out of your holiday with our private villas. With 210sqm of total surface, feel welcome to your private garden after crossing the fish pond, indulge in your open air living room relaxing at the sofa or having your meals, plunge into your own private swimming pool, and enjoy a large and full of light bedroom which is complemented by a wide dressing and a semi-outdoors ample bathroom featuring walk-in shower and a separate stand-alone bathtub with Jacuzzi.

### Two-Bedroom Beach Villa

The two-bedroom villas has their own access to the beach, as well as their own private pool and nestled admisy tropical greenery with private garden terrcae designed for play and relaxation. With 500sqm of total surface and overlooking the golden sands of Tanjung Benoa Beach.