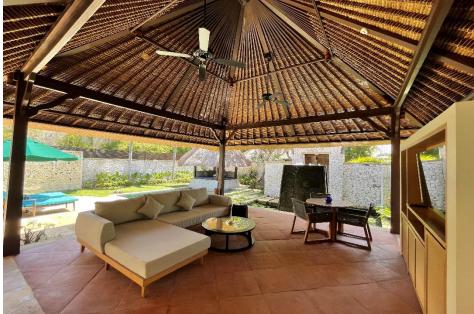

#### One Bedroom Pool Villa

Get the most out of your holiday with our private villas. With 210sqm of total surface, feel welcome to your private garden after crossing the fish pond, indulge in your open air living room relaxing at the sofa or having your meals, plunge into your own private swimming pool, and enjoy a large and full of light bedroom which is complemented by a wide dressing and a semi-outdoors ample bathroom featuring walk-in shower and a separate stand-alone bathtub with Jacuzzi.

### Two-Bedroom Beach Villa

The two-bedroom villas has their own access to the beach, as well as their own private pool and nestled admisy tropical greenery with private garden terrcae designed for play and relaxation. With 500sqm of total surface and overlooking the golden sands of Tanjung Benoa Beach.