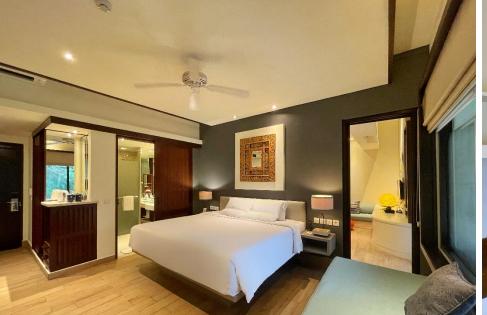

# Family Room

Located in the Garden Wing, separated from the main building by a secured road crossing, 54sqm, terrace with sofa, garden view.1 bathroom separated from the main bedroom with a door, Idoublebed in the main bedroom, bunk beds for 2 children in children's rooms. A maximum of 3 children can be accommodated, 2 on bunk beds, and Ion the sofa bed in the children's room. Play station is provided in children's room.

#### Beach Cabana

Newly renovated, these lovely cabanas will make your stay unique with their modern Balinese feels full of light, their large dressing and bathroom with walk-in shower, the open air but fully private terrazzo bathtub and, of course, the beach at your door. With 49sqm of indoors space, the cabana is complemented with sun beds at the front lovely garden.