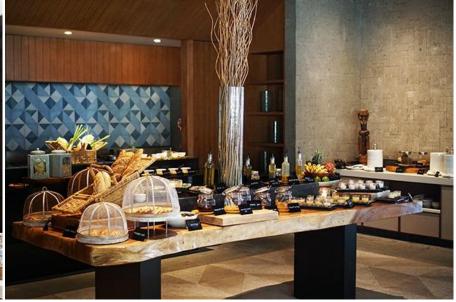

# 8\_ Restaurant & Bar

1

## 7\_ Entertain Your Palate At Novotel

Discover the thrilling simplicity of flavorful contemporary cuisine. Inventive yet well-balanced dishes for whole delightful meals to enjoy at the hotel restaurant or in the privacy of your room. The resort offers a variety of dining options including a daily theme buffet dinner, a beach restaurant, 3 relaxing bars and also 24/7 in room dining service.