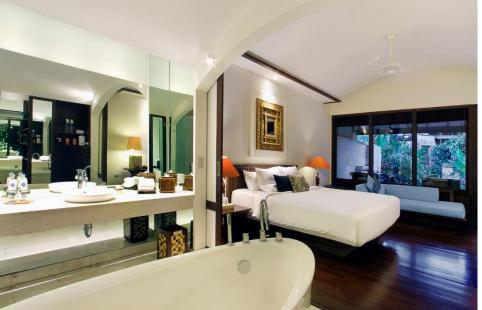

#### One Bedroom Pool Villa

Get the most out of your holiday with our private villas. With 210sqm of total surface, feel welcome to your private garden after crossing the fish pond, indulge in your open air living room relaxing at the sofa or having your meals, plunge into your own private swimming pool, and enjoy a large and full of light bedroom which is complemented by a wide dressing and a semi-outdoors ample bathroom featuring walk-in shower and a separate stand-alone bathtub with Jacuzzi.

### Two-Bedroom Beach Villa

The two-bedroom villas has their own access to the beach, as well as their own private pool and nestled admisy tropical greenery with private garden terrcae designed for play and relaxation. With 500sqm of total surface and overlooking the golden sands of Tanjung Benoa Beach.