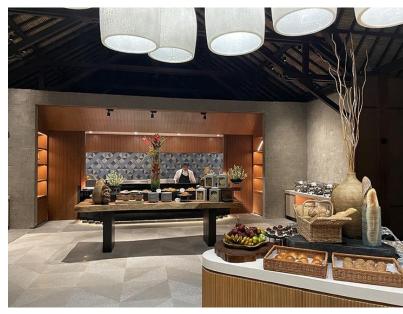

# 8\_ Restaurant & Bar

1

## 7\_ Entertain Your Palate At Novotel

Discover the thrilling simplicity of flavorful contemporary cuisine. Inventive yet well-balanced dishes for whole delightful meals to enjoy at the hotel restaurant or in the privacy of your room. The resort offers a variety of dining options including a daily theme buffet dinner, a beach restaurant, 3 relaxing bars and also 24/7 in room dining service.