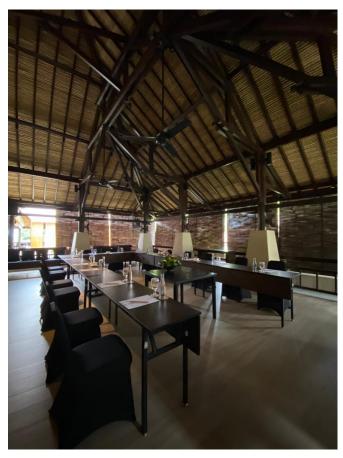

Outdoor meeting space can accommodate up to 30 pax(s) with our range of venues that can suit any of your needs.

14 Presentation title