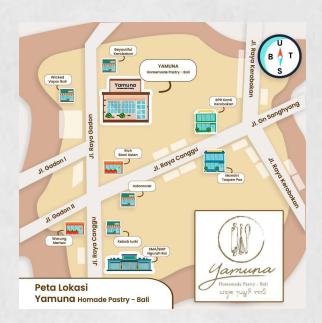

#### Pick up location:

Yamuna Pastry Jl.Raya Gadon, Kerobokan Kaja. Pick up between 12-6pm.