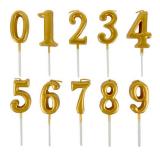

## Additional

- Accessories -

**Seasonal Greeting Card** 15K

**Paper Bag** 10K

**Spunbond bag** 15 K/each

Birthday Number Candle 10K/each

**Custom Wood topper grafir** 90K (by order)