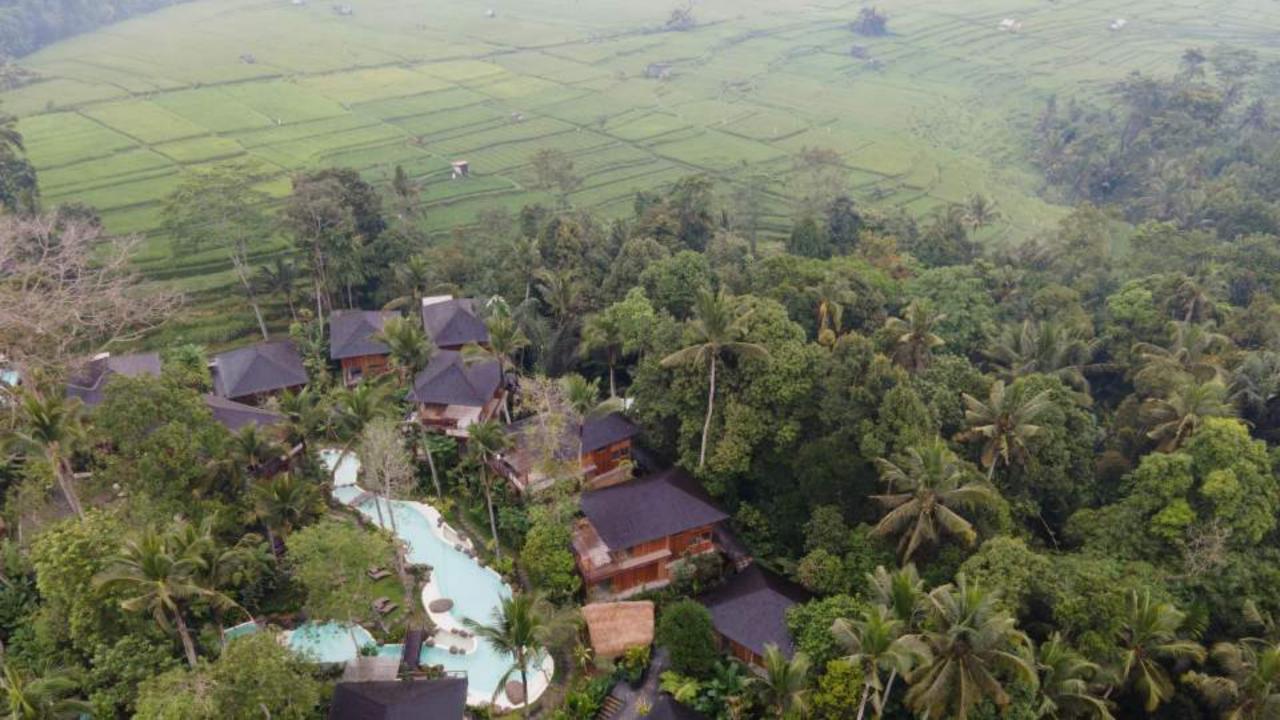

# KAPPA SENSES UBUD

A 2 hectares retreat with 76 opulent suites and villas. Being at Kappa Senses Ubud is the beginning of a remarkable journey for the discerning travelers — a full discovery of senses and ultimately embracing the epitome of senses: the KAPPA SENSES.

## Location

Situated amidst verdant rice field of Ubud, lush indigenous tropical jungle of Ubud-Bali and sacred neighboring realm, Kappa Senses is a hidden Eden and a retreat to awaken your senses. The resort is conveniently located 10 minutes-drive from Ubud town.

### Jungle River Pool

Located within the southern part of the resort, with its lush and manicured natural jungle and immense tropical foliage, Kappa Jungle is complemented by lengthy and beautiful wavy shaped pools mimicking natural river flows enhancing the tranquility of this paradise, a reminiscence of ancient Ramayana epic where noble Rama spent exile in the forest. A jogging path amidst the lush vegetation is also available at Jungle River Pool.

### Retreat Pool

Located right in the heart of Kappa Senses Ubud. This 24-meter lap infinity pool offers comforting views towards rice paddy fields and Ubud's signature jungle vibe. A day at our retreat pool promises ultimate relaxation whilst basking the warmth of Ubud's sun rays.