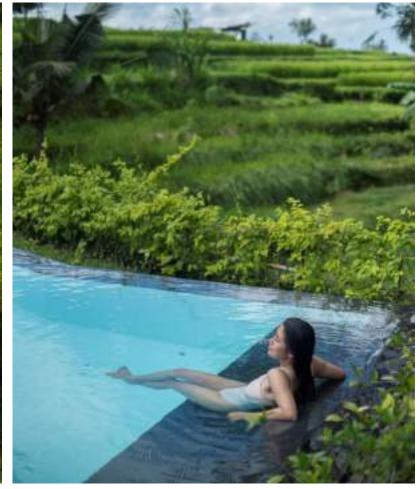

### Jungle River Pool

Located within the southern part of the resort, with its lush and manicured natural jungle and immense tropical foliage, Kappa Jungle is complemented by lengthy and beautiful wavy shaped pools mimicking natural river flows enhancing the tranquility of this paradise, a reminiscence of ancient Ramayana epic where noble Rama spent exile in the forest. A jogging path amidst the lush vegetation is also available at Jungle River Pool.