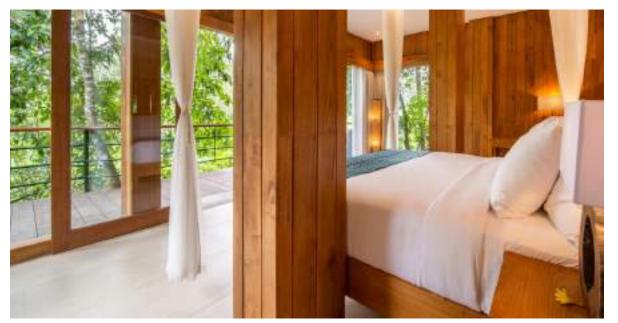

# Jungle Suite

Units: 11 (5 King and 6 Twin)

Size: 77m2 / 829ft2

Impeccably nestled in Danu Jungle, the 11 units of Jungle Suites occupy the lower part of duplex styled accommodation and facilitated with intimate bathroom, double vanity, a private veranda, large bedroom with alluring views to Ubud's indigenous jungle or the resort's jungle river pool.

# Deluxe Suite with Private Jacuzzi

Units: 11 (King)

Size: 92m2 / 990ft2

These spacious suites are encompassing the Danu Jungle hamlet, perching on the upper level duplex style accommodation. Aesthetically designed to offer ultimate indulgence and relaxation with the 1,8 X 1,5m sized private available on the Jacuzzi veranda.