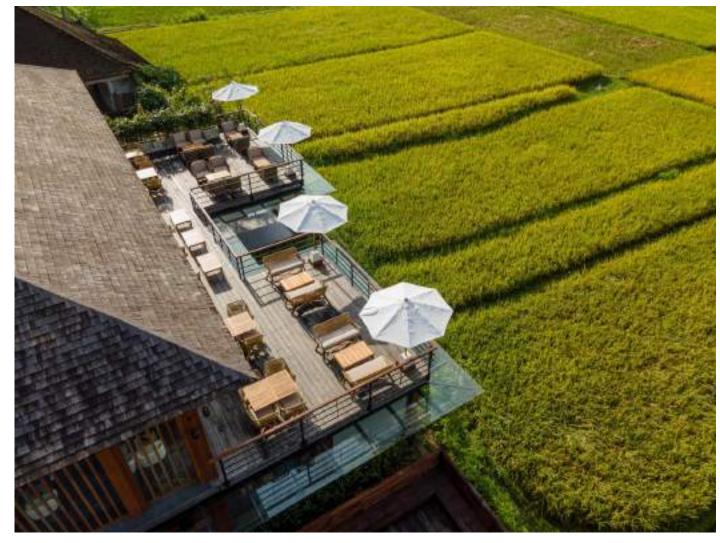

Kokokan, Specialty Restaurant Seating capacity 87 Open daily from 10.00am - 10.00pm Indulge in epicurean delicacies at Kokokan, a semigastronomic restaurant, while adoring uninterrupted views of rice paddy fields. Kokokan boasts a Bar serving unique concoctions created by our creative and experienced mixologist.

Kepuh,
All Day Dining Restaurant
Seating capacity 84
Open daily from
7.00am - 10.00pm

It boasts timeless Ubud landscape; the expansive rice paddy fields with beckoning farmers and endearing sight of mustering ducks. Guests will savor a magical culinary journey roaming the diverse and fascinating cuisines of the Majapahit Empire. Kepuh's name derives from the enormous tree nestled in the heart of the resort.