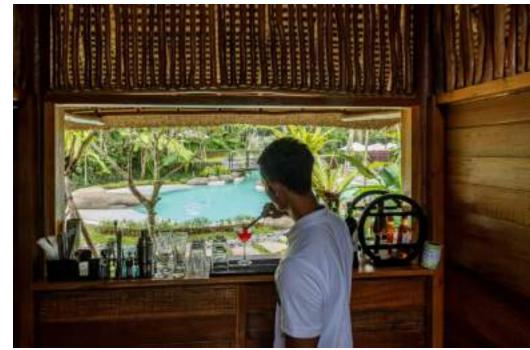

Lianas,
Bar cabana
by the Jungle River Pool
Open daily from
11.00am - 6.00pm

A contemporary Cabana Bar by the Jungle River Pool. Lianas offers our guests a bridge to modern comforts from the middle of the jungle setting.