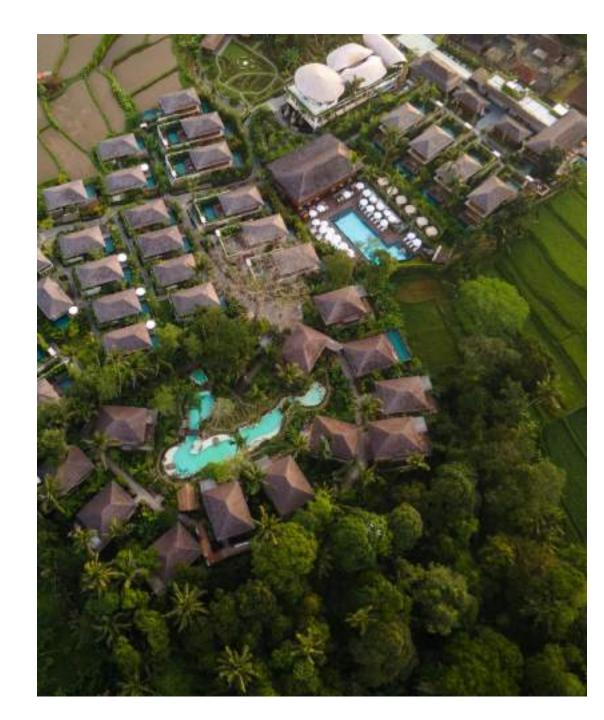

# KAPPA SENSES UBUD

A 2 hectares retreat with 76 opulent suites and villas. Being at Kappa Senses Ubud is the beginning of a remarkable journey for the discerning travelers — a full discovery of senses and ultimately embracing the epitome of senses: the KAPPA SENSES.

## Accommodation

Kappa Senses Ubud embraces ancient Ramayana Sanskrit epic through its wooden panel, statues and carved walls, aesthetically adorning traditional nuances within the overall contemporary design. The resort features 76 opulent suites and villas; 54 villas with private swimming pool, 22 suites with beautiful terrace overlooking Ubud's signature jungle view or the resort's jungle and river pool. 11 of the suites are facilitated with private Jacuzzi.

### Jungle River Pool

Located within the southern part of the resort, with its lush and manicured natural jungle and immense tropical foliage, Kappa Jungle is complemented by lengthy and beautiful wavy shaped pools mimicking natural river flows enhancing the tranquility of this paradise, a reminiscence of ancient Ramayana epic where noble Rama spent exile in the forest. A jogging path amidst the lush vegetation is also available at Jungle River Pool.

### Retreat Pool

Located right in the heart of Kappa Senses Ubud. This 24-meter lap infinity pool offers comforting views towards rice paddy fields and Ubud's signature jungle vibe. A day at our retreat pool promises ultimate relaxation whilst basking the warmth of Ubud's sun rays.