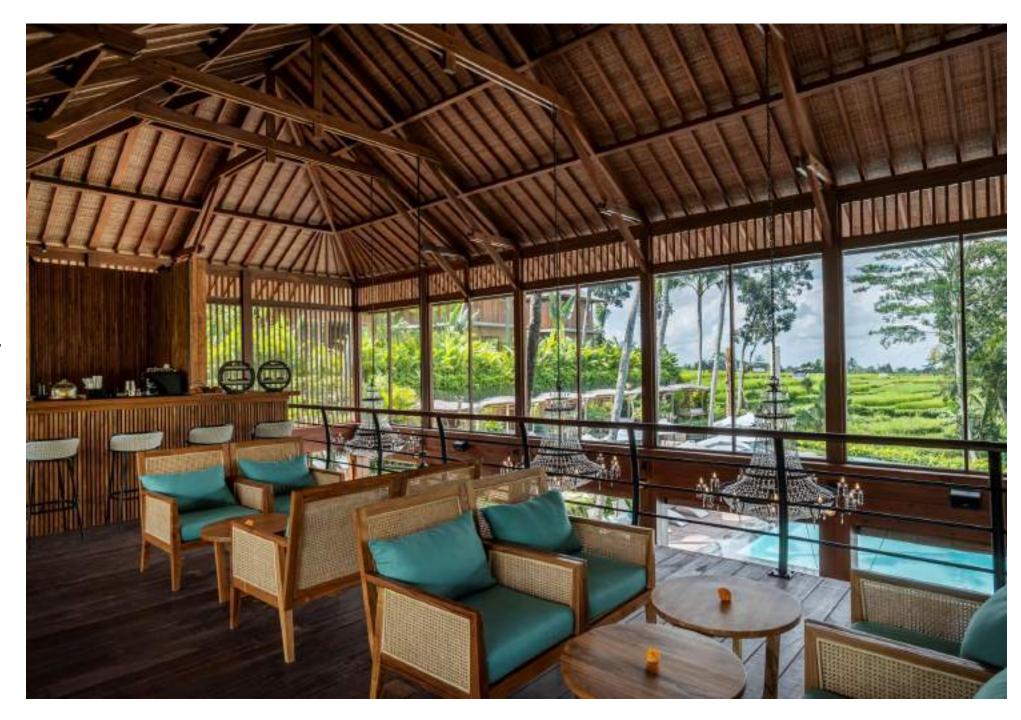

## Bale Gourmet, Lounge Seating capacity 28 Open daily from 10.00am - 10.00pm

Offers flavorsome selection of fresh baked pastries and French bakeries, freshly brewed Kintamani Arabica coffee, and specialty teas during the day. As the golden hour starts flowing in by 5.30pm, Bale Gourmet will serve spirits, liquors, and wines paired with cheese and tapas style delicacies.