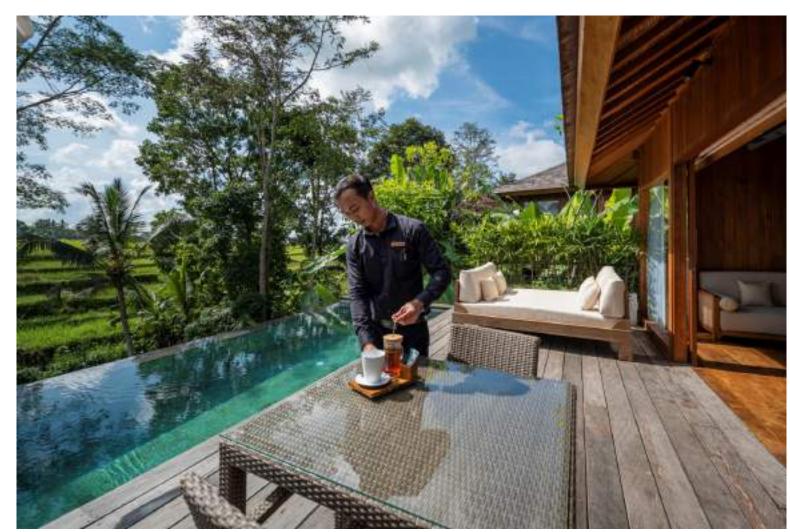

In Villa Dining, Available 24 hours 11.00pm - 6.00am (late light bites)

Kappa Senses' In-Villa Dining caters a customized service to guests who enjoy indulging in their villa for meals. In-Villa Dining offers guest the pleasure of savoring intimate lunches or romantic dinners either on the balcony/terrace/veranda or around the private swimming pool.