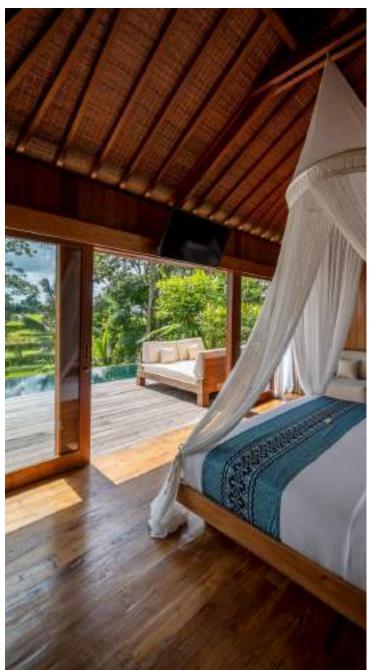

# Jungle Suite

Units: 11 (5 King and 6 Twin)

Size: 77m2 / 829ft2

Impeccably nestled in Danu Jungle, the 11 units of Jungle Suites occupy the lower part of duplex styled accommodation and facilitated with intimate bathroom, double vanity, a private veranda, large bedroom with alluring views to Ubud's indigenous jungle or the resort's jungle river pool.