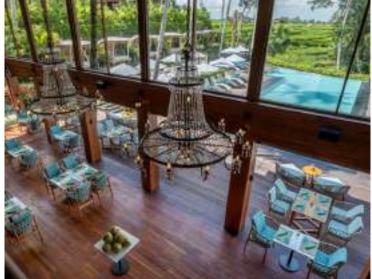

# DINING

There are 3 main Epicurean Nests at Kappa Senses Ubud. Each one of them offers a unique, one of a kind sensorial palate escapade to satisfy guests' taste bud and visual perception.

Kelapa,
Pool Side Bar & Restaurant
Seating capacity 76
Open daily from
10.00am - 10.00pm

Kokokan, Specialty Restaurant Seating capacity 87 Open daily from 10.00am - 10.00pm Indulge in epicurean delicacies at Kokokan, a semigastronomic restaurant, while adoring uninterrupted views of rice paddy fields. Kokokan boasts a Bar serving unique concoctions created by our creative and experienced mixologist.