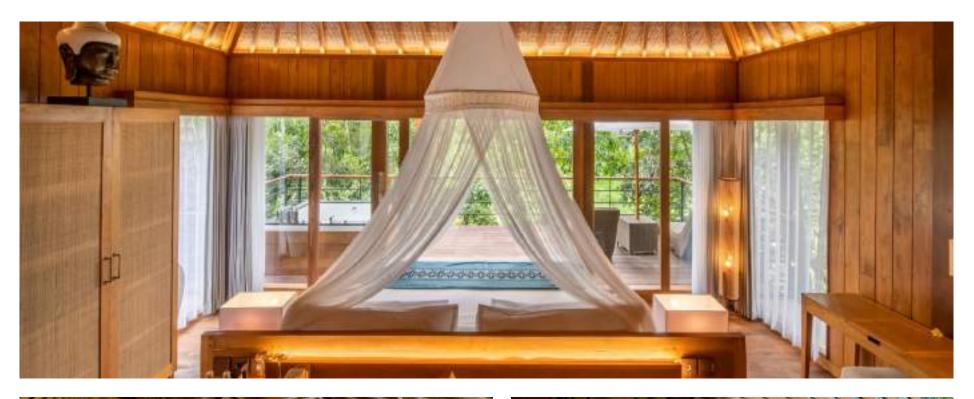

## **Deluxe Pool Villa**

Units: 1 (King)

Size: 157,5m2 / 1695ft2

Most significance feature in the Danu Jungle, the only one-unit Deluxe Pool Villa boasts large private infinity swimming pool jutting out to the lush vegetation and emerald rice paddy view.

### One Bedroom Pool Villa

Size: 120m2 / 1292ft2 to 150m2 / 1615ft2

These 39 units of pool villas are cocooned within the hamlet of Danu Retreat. One Bedroom Pool Villas are private sanctuaries set within the divine Danu Retreat. Surrounded by tropical foliage, these conscientiously designed one-bedroom villas offer ample space to relax and unwind.