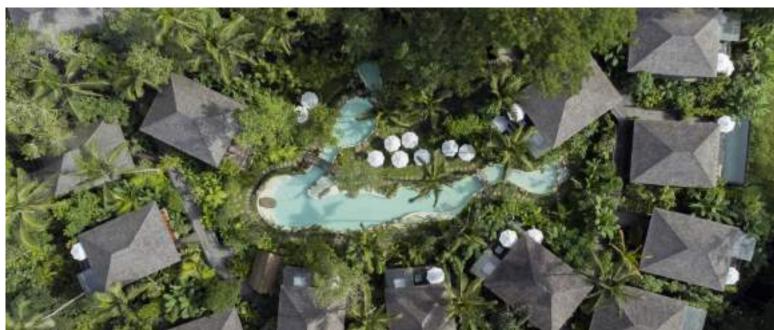

### Jungle River Pool

Located within the southern part of the resort, with its lush and manicured natural jungle and immense tropical foliage, Kappa Jungle is complemented by lengthy and beautiful wavy shaped pools mimicking natural river flows enhancing the tranquility of this paradise, a reminiscence of ancient Ramayana epic where noble Rama spent exile in the forest. A jogging path amidst the lush vegetation is also available at Jungle River Pool.

### Retreat Pool

Located right in the heart of Kappa Senses Ubud. This 24-meter lap infinity pool offers comforting views towards rice paddy fields and Ubud's signature jungle vibe. A day at our retreat pool promises ultimate relaxation whilst basking the warmth of Ubud's sun rays.