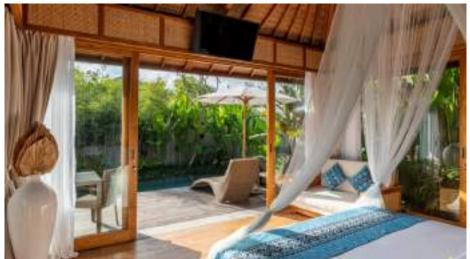

### One Bedroom Pool Villa

Size: 120m2 / 1292ft2 to 150m2 / 1615ft2

These 39 units of pool villas are cocooned within the hamlet of Danu Retreat. One Bedroom Pool Villas are private sanctuaries set within the divine Danu Retreat. Surrounded by tropical foliage, these conscientiously designed one-bedroom villas offer ample space to relax and unwind.

# One Bedroom Pool Villa with Rice Paddy Field View

Units: 12 (King)

Size: 120 m2 / 1292ft2 to

150m2 / 1615ft2

These 12 units of One Bedroom
Pool Villa with Rice Paddy Field
View benefit exclusive up close
and personal, a very intimate
view towards the indigenous
rice field of Ubud's rural and
revered environment.