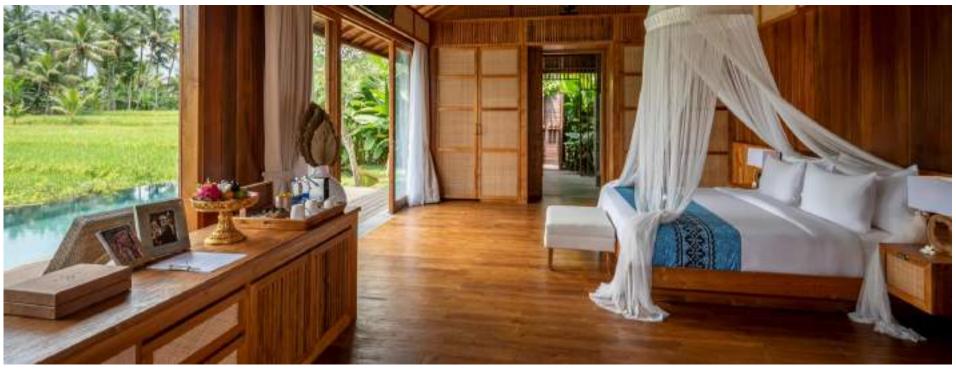

## Accommodation

Kappa Senses Ubud embraces ancient Ramayana Sanskrit epic through its wooden panel, statues and carved walls, aesthetically adorning traditional nuances within the overall contemporary design. The resort features 76 opulent suites and villas; 54 villas with private swimming pool, 22 suites with beautiful terrace overlooking Ubud's signature jungle view or the resort's jungle and river pool. 11 of the suites are facilitated with private Jacuzzi.

# Jungle Suite

Units: 11 (5 King and 6 Twin)

Size: 77m2 / 829ft2

Impeccably nestled in Danu Jungle, the 11 units of Jungle Suites occupy the lower part of duplex styled accommodation and facilitated with intimate bathroom, double vanity, a private veranda, large bedroom with alluring views to Ubud's indigenous jungle or the resort's jungle river pool.