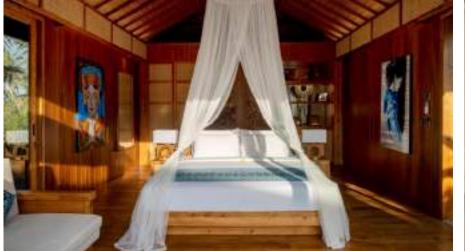

## Accommodation

Kappa Senses Ubud embraces ancient Ramayana Sanskrit epic through its wooden panel, statues and carved walls, aesthetically adorning traditional nuances within the overall contemporary design. The resort features 76 opulent suites and villas; 54 villas with private swimming pool, 22 suites with beautiful terrace overlooking Ubud's signature jungle view or the resort's jungle and river pool. 11 of the suites are facilitated with private Jacuzzi.

# Jungle Suite

Units: 11 (5 King and 6 Twin)

Size: 77m2 / 829ft2

Impeccably nestled in Danu Jungle, the 11 units of Jungle Suites occupy the lower part of duplex styled accommodation and facilitated with intimate bathroom, double vanity, a private veranda, large bedroom with alluring views to Ubud's indigenous jungle or the resort's jungle river pool.

# Deluxe Suite with Private Jacuzzi

Units: 11 (King)

Size: 92m2 / 990ft2

These spacious suites are encompassing the Danu Jungle hamlet, perching on the upper level duplex style accommodation. Aesthetically designed to offer ultimate indulgence and relaxation with the 1,8 X 1,5m sized private available on the Jacuzzi veranda.