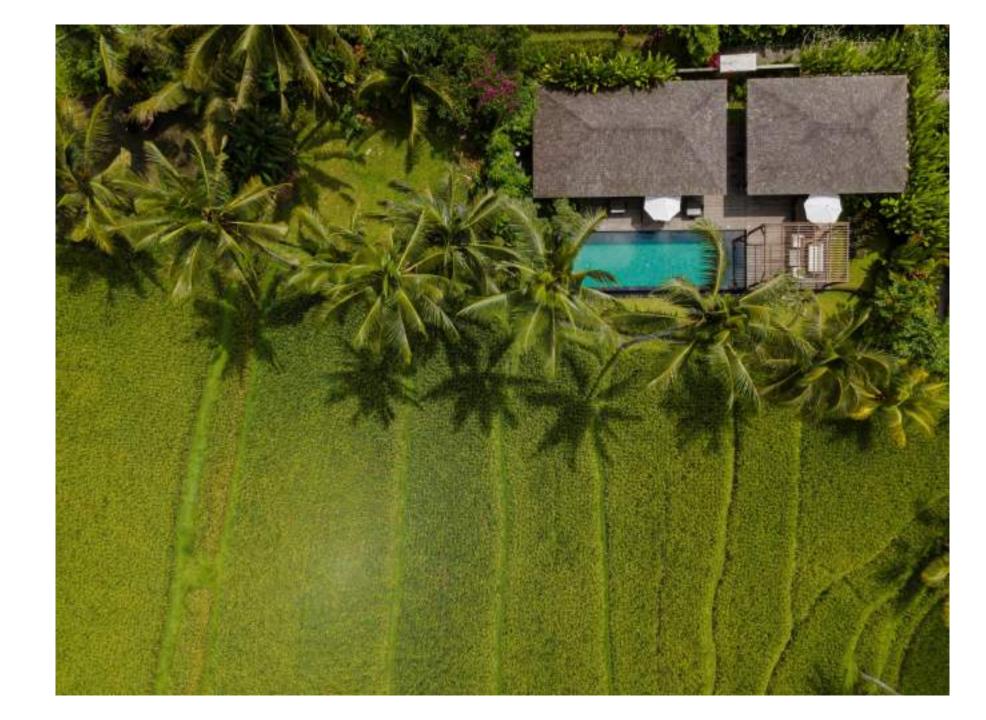

## Location

Situated amidst verdant rice field of Ubud, lush indigenous tropical jungle of Ubud-Bali and sacred neighboring realm, Kappa Senses is a hidden Eden and a retreat to awaken your senses. The resort is conveniently located 10 minutes-drive from Ubud town.

## **Deluxe Pool Villa**

Units: 1 (King)

Size: 157,5m2 / 1695ft2

Most significance feature in the Danu Jungle, the only one-unit Deluxe Pool Villa boasts large private infinity swimming pool jutting out to the lush vegetation and emerald rice paddy view.

### One Bedroom Pool Villa

Size: 120m2 / 1292ft2 to 150m2 / 1615ft2

These 39 units of pool villas are cocooned within the hamlet of Danu Retreat. One Bedroom Pool Villas are private sanctuaries set within the divine Danu Retreat. Surrounded by tropical foliage, these conscientiously designed one-bedroom villas offer ample space to relax and unwind.