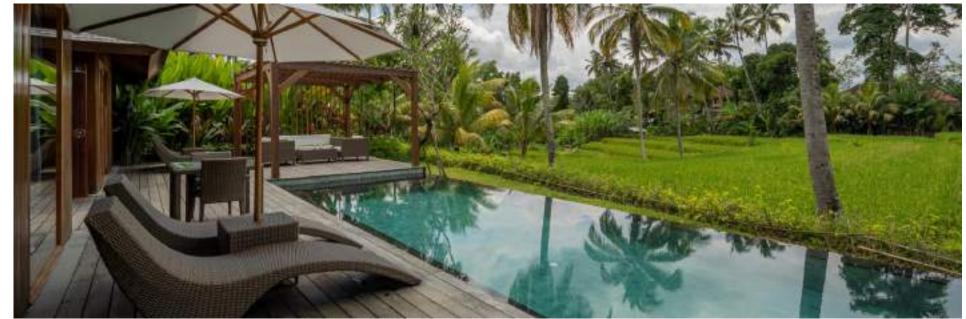

### Two Bedroom Pool Villa

Units: 2 (King)

Size: 400m2 / 4306 ft2

These extensive elegant villas capture premium Ubud's charming signature rice field view. Both bedrooms are spacious allowing comfort and ultimate privacy. Generous bathrooms with lush vegetation offer separate showers and bathtubs.

## Two Bedroom Pool Villa

The resplendent rice paddies swaying in the breeze as you unwind by the striking private infinity swimming pool.