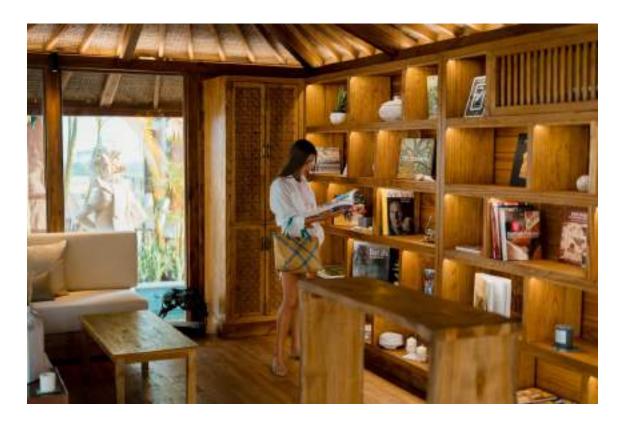

### Floating Library

Offers a selection of books, newspapers, cultural publication, Indonesia and world's journals and games. A wide array of encyclopedia. An outdoor lounge opposite the Floating Library also serves as guests' activity quarter.