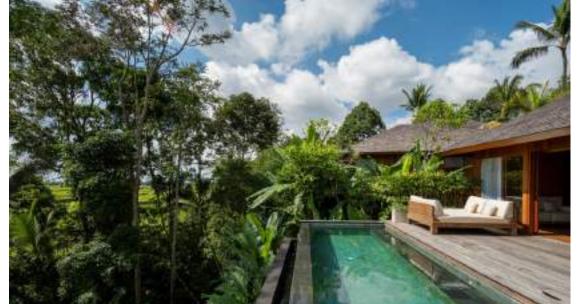

## **Deluxe Pool Villa**

Units: 1 (King)

Size: 157,5m2 / 1695ft2

Most significance feature in the Danu Jungle, the only one-unit Deluxe Pool Villa boasts large private infinity swimming pool jutting out to the lush vegetation and emerald rice paddy view.

## Two Bedroom Pool Villa

The resplendent rice paddies swaying in the breeze as you unwind by the striking private infinity swimming pool.