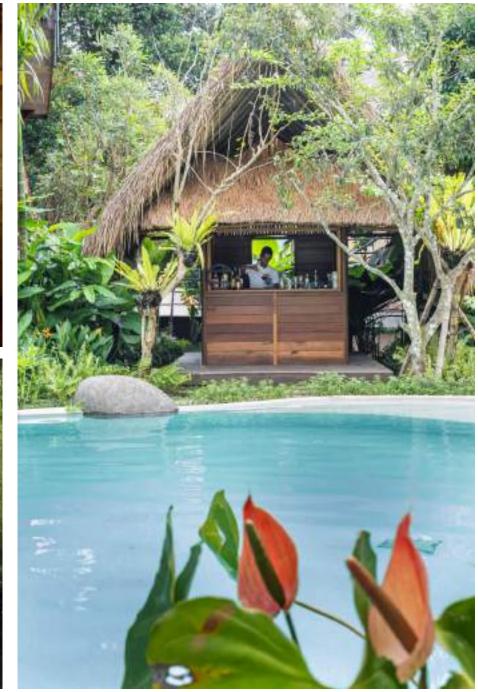

Lianas,
Bar cabana
by the Jungle River Pool
Open daily from
11.00am - 6.00pm

A contemporary Cabana Bar by the Jungle River Pool. Lianas offers our guests a bridge to modern comforts from the middle of the jungle setting.