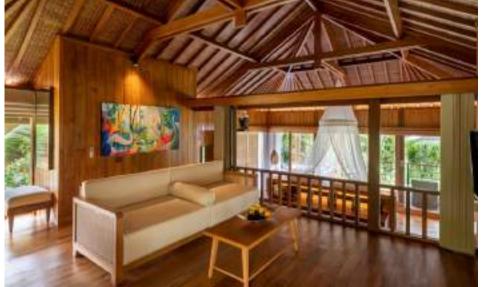

### One Bedroom Pool Villa

Size: 120m2 / 1292ft2 to 150m2 / 1615ft2

These 39 units of pool villas are cocooned within the hamlet of Danu Retreat. One Bedroom Pool Villas are private sanctuaries set within the divine Danu Retreat. Surrounded by tropical foliage, these conscientiously designed one-bedroom villas offer ample space to relax and unwind.

### Two Bedroom Pool Villa

Units: 2 (King)

Size: 400m2 / 4306 ft2

These extensive elegant villas capture premium Ubud's charming signature rice field view. Both bedrooms are spacious allowing comfort and ultimate privacy. Generous bathrooms with lush vegetation offer separate showers and bathtubs.