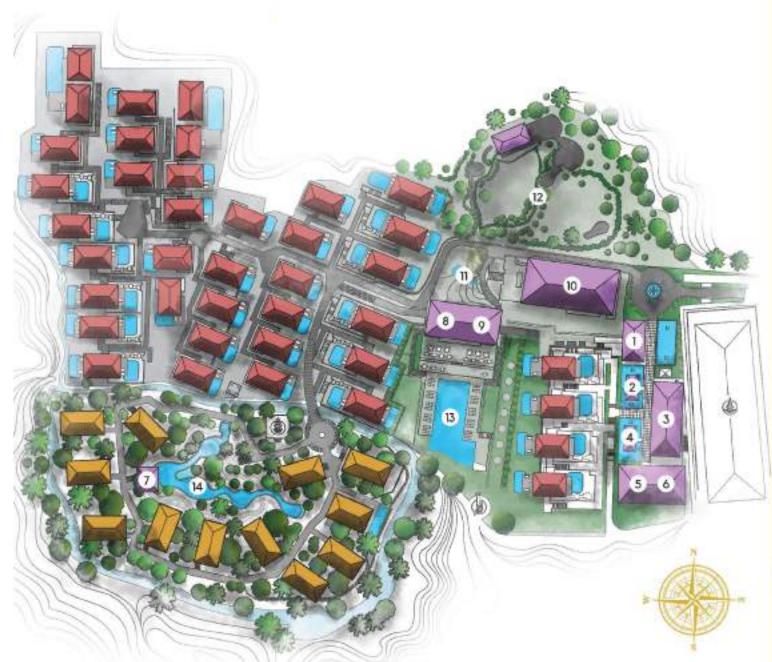

#### DANUJUNGLE

- Jungle Sulte.
- Beluxe Suite with Private Jacuzzi
- Betuse Pool Villa

#### DANU RETREAT

- One Bedroom Pool Villa
- One Bedroom Pool Vills with Rice Field View
- Two Bedroom Pool Villa

#### FACILITIES

- 1 Lobby
- 2 Floating Boutique
- Activity Lounge
- 4 Floating Library

#### **EPICUREAN NESTS**

- 6 Kepuh
- a Kokokan
- 7 Libras
- e Kelapa
- 9 Bale Sourmet

#### SPA AND WELLNESS

- 18 OmTere Spe by Clering
- II Japanese Zen Gorden
- 12 Permaculture Garden

#### PUBLIC AREAS

- 33 Retreat Pool
- 14 Jungle River Paul
- Swing
- Pura Dukuh
- Pura Masceti