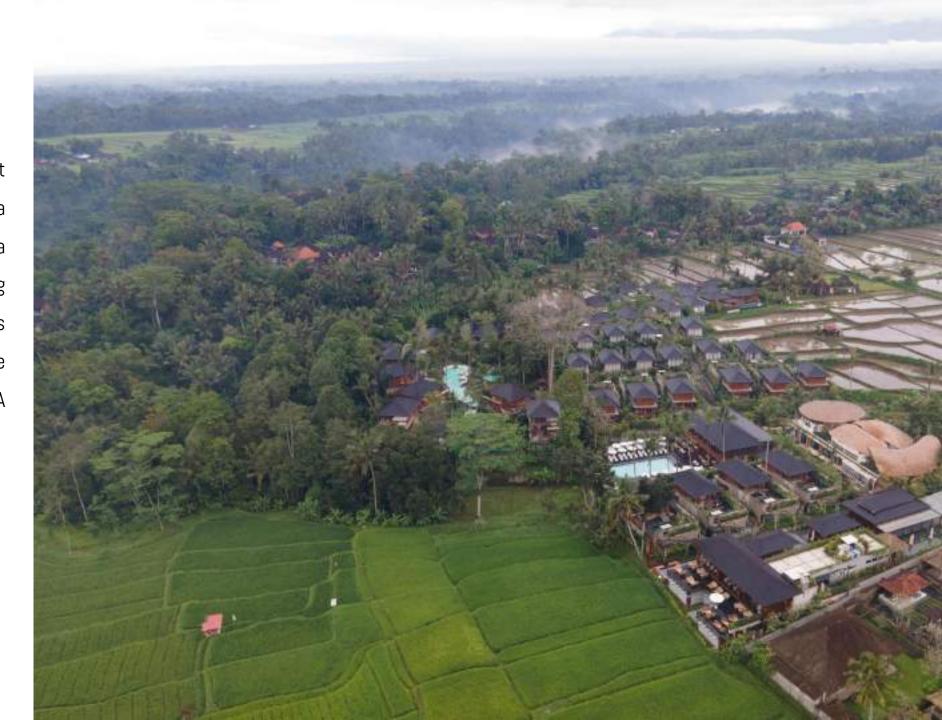

# KAPPA SENSES UBUD

A 2 hectares retreat with 76 opulent suites and villas. Being at Kappa Senses Ubud is the beginning of a remarkable journey for the discerning travelers — a full discovery of senses and ultimately embracing the epitome of senses: the KAPPA SENSES.

## Location

Situated amidst verdant rice field of Ubud, lush indigenous tropical jungle of Ubud-Bali and sacred neighboring realm, Kappa Senses is a hidden Eden and a retreat to awaken your senses. The resort is conveniently located 10 minutes-drive from Ubud town.

## Accommodation

Kappa Senses Ubud embraces ancient Ramayana Sanskrit epic through its wooden panel, statues and carved walls, aesthetically adorning traditional nuances within the overall contemporary design. The resort features 76 opulent suites and villas; 54 villas with private swimming pool, 22 suites with beautiful terrace overlooking Ubud's signature jungle view or the resort's jungle and river pool. 11 of the suites are facilitated with private Jacuzzi.