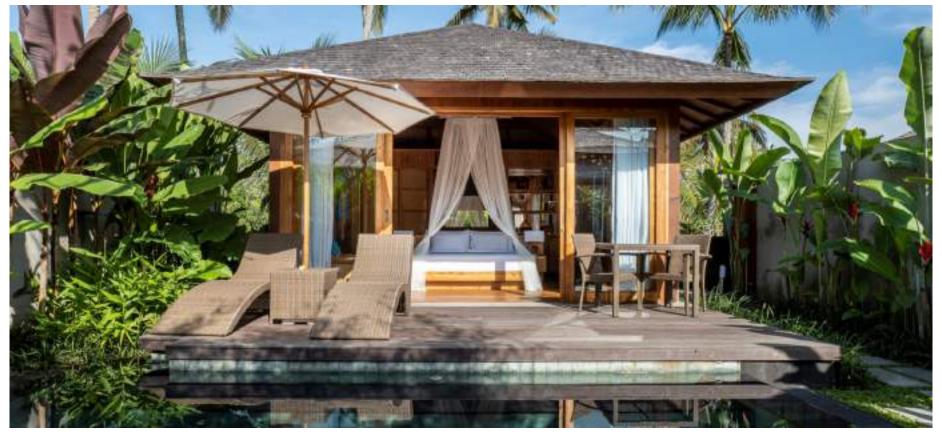

# Jungle Suite

Units: 11 (5 King and 6 Twin)

Size: 77m2 / 829ft2

Impeccably nestled in Danu Jungle, the 11 units of Jungle Suites occupy the lower part of duplex styled accommodation and facilitated with intimate bathroom, double vanity, a private veranda, large bedroom with alluring views to Ubud's indigenous jungle or the resort's jungle river pool.

# Deluxe Suite with Private Jacuzzi

Units: 11 (King)

Size: 92m2 / 990ft2

These spacious suites are encompassing the Danu Jungle hamlet, perching on the upper level duplex style accommodation. Aesthetically designed to offer ultimate indulgence and relaxation with the 1,8 X 1,5m sized private available on the Jacuzzi veranda.

## **Deluxe Pool Villa**

Units: 1 (King)

Size: 157,5m2 / 1695ft2

Most significance feature in the Danu Jungle, the only one-unit Deluxe Pool Villa boasts large private infinity swimming pool jutting out to the lush vegetation and emerald rice paddy view.