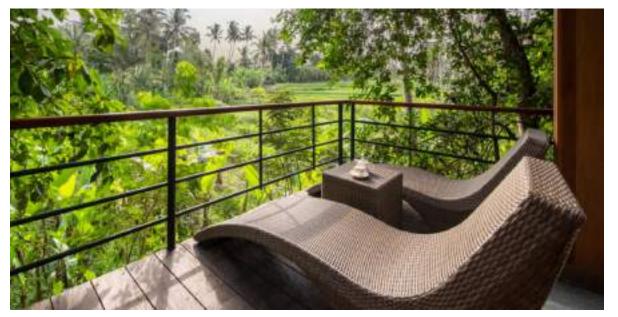

# Jungle Suite

Units: 11 (5 King and 6 Twin)

Size: 77m2 / 829ft2

Impeccably nestled in Danu Jungle, the 11 units of Jungle Suites occupy the lower part of duplex styled accommodation and facilitated with intimate bathroom, double vanity, a private veranda, large bedroom with alluring views to Ubud's indigenous jungle or the resort's jungle river pool.

# Deluxe Suite with Private Jacuzzi

Units: 11 (King)

Size: 92m2 / 990ft2

These spacious suites are encompassing the Danu Jungle hamlet, perching on the upper level duplex style accommodation. Aesthetically designed to offer ultimate indulgence and relaxation with the 1,8 X 1,5m sized private available on the Jacuzzi veranda.