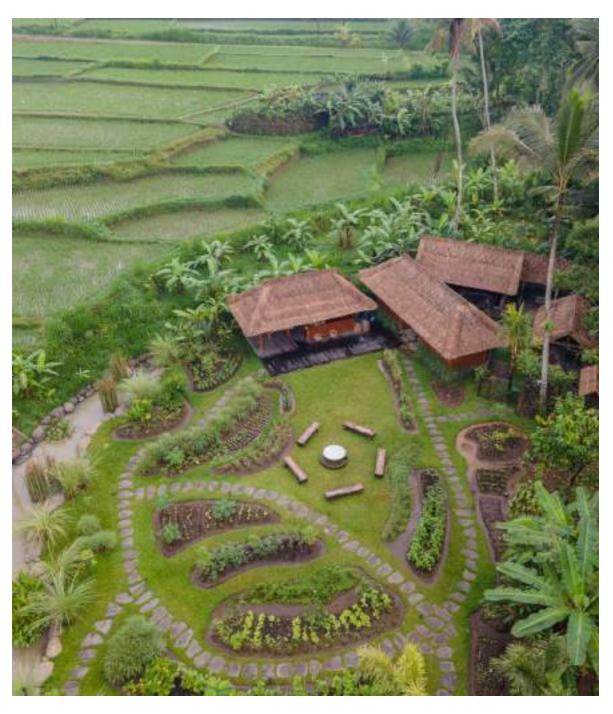

# **PERMACULTURE**

Kappa Senses' noteworthy 2000m2 sized permaculture boosts a farm to table dining concept with its conscious design and maintenance of agriculturally productive ecosystems utilizing the diversity, stability, and resilience of natural ecosystems. A wide range of herbs, vegetables, selection of fruits, micro greens and edible flowers are grown organically in the permaculture garden.