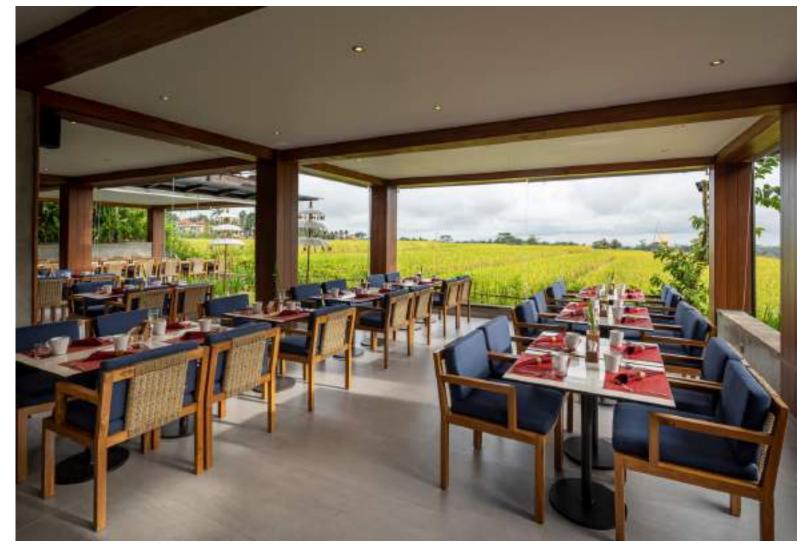

Kepuh,
All Day Dining Restaurant
Seating capacity 84
Open daily from
7.00am - 10.00pm

It boasts timeless Ubud landscape; the expansive rice paddy fields with beckoning farmers and endearing sight of mustering ducks. Guests will savor a magical culinary journey roaming the diverse and fascinating cuisines of the Majapahit Empire. Kepuh's name derives from the enormous tree nestled in the heart of the resort.