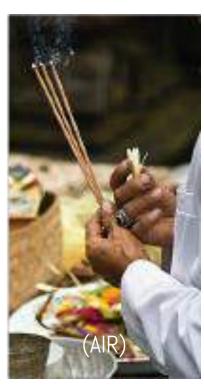

## KAPPA INSTANTS

Kappa Senses brings forward meaningful experiences for guests to discover during their stay. There are 5 unique significant experiences highlighted during the stay to signify the 5 elements of the universe. Embrace the essence and immerse in the culture activity of Kappa Senses' respectful surrounding.

Subak significance

Traditional Bumbu Bali

Visit to the neighborhood village and local house; umah

Introduction on Tuak

Balinese temple or pura experience