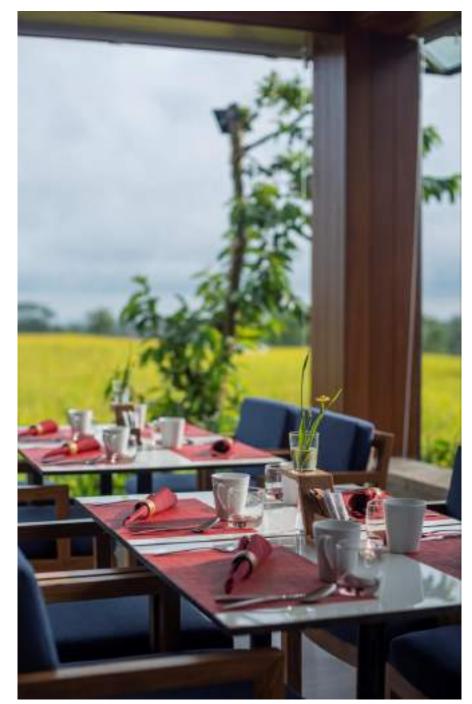

# DINING

There are 3 main Epicurean Nests at Kappa Senses Ubud. Each one of them offers a unique, one of a kind sensorial palate escapade to satisfy guests' taste bud and visual perception.

Kelapa,
Pool Side Bar & Restaurant
Seating capacity 76
Open daily from
10.00am - 10.00pm

Our zen-vibe restaurant by the main swimming pool. It's the go to food venue at all time of the day; crafty burgers, pizzas and sandwiches to satisfy any craving paired with refreshing salads, pastas and soups to chill by the pool while gazing at the rice paddy fields and hypnotic swing.

Kokokan, Specialty Restaurant Seating capacity 87 Open daily from 10.00am - 10.00pm Indulge in epicurean delicacies at Kokokan, a semigastronomic restaurant, while adoring uninterrupted views of rice paddy fields. Kokokan boasts a Bar serving unique concoctions created by our creative and experienced mixologist.

Kepuh,
All Day Dining Restaurant
Seating capacity 84
Open daily from
7.00am - 10.00pm

It boasts timeless Ubud landscape; the expansive rice paddy fields with beckoning farmers and endearing sight of mustering ducks. Guests will savor a magical culinary journey roaming the diverse and fascinating cuisines of the Majapahit Empire. Kepuh's name derives from the enormous tree nestled in the heart of the resort.