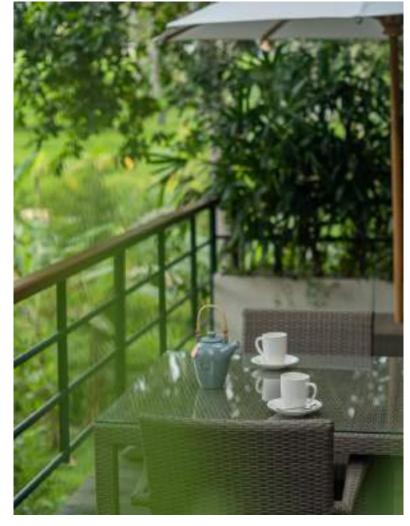

# DINING

There are 3 main Epicurean Nests at Kappa Senses Ubud. Each one of them offers a unique, one of a kind sensorial palate escapade to satisfy guests' taste bud and visual perception.

Kelapa,
Pool Side Bar & Restaurant
Seating capacity 76
Open daily from
10.00am - 10.00pm

In Villa Dining, Available 24 hours 11.00pm - 6.00am (late light bites)

Kappa Senses' In-Villa Dining caters a customized service to guests who enjoy indulging in their villa for meals. In-Villa Dining offers guest the pleasure of savoring intimate lunches or romantic dinners either on the balcony/terrace/veranda or around the private swimming pool.