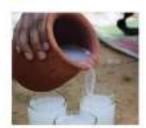

#### Bullnese Poles Wine 'Tunk'

Tucked away is the resightering elliago at libud, somes the verdent rice paddy fields, discour Task' the Balmase pain wire-produced infloresponses:

**©** Feministry

C 400am-Adigo