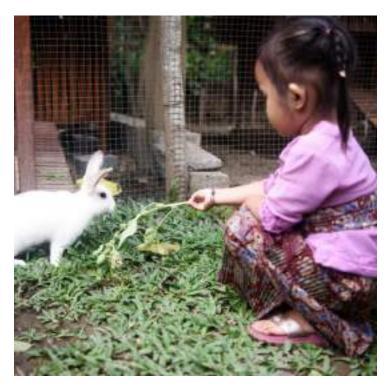

#### Animal Feeding

Make friends with permaculture's little creatures. Set a chance to discover the life of the little swine, birds, rabbits, and chickens and feed them.

- **○** Fermanker
- O Diam Seben