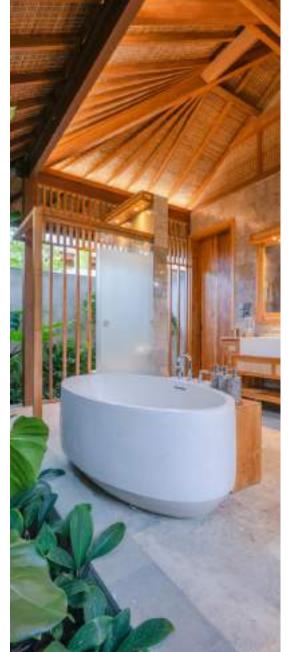

## Accommodation

Kappa Senses Ubud embraces ancient Ramayana Sanskrit epic through its wooden panel, statues and carved walls, aesthetically adorning traditional nuances within the overall contemporary design. The resort features 76 opulent suites and villas; 54 villas with private swimming pool, 22 suites with beautiful terrace overlooking Ubud's signature jungle view or the resort's jungle and river pool. 11 of the suites are facilitated with private Jacuzzi.

# Jungle Suite

Units: 11 (5 King and 6 Twin)

Size: 77m2 / 829ft2

Impeccably nestled in Danu Jungle, the 11 units of Jungle Suites occupy the lower part of duplex styled accommodation and facilitated with intimate bathroom, double vanity, a private veranda, large bedroom with alluring views to Ubud's indigenous jungle or the resort's jungle river pool.

# Deluxe Suite with Private Jacuzzi

Units: 11 (King)

Size: 92m2 / 990ft2

These spacious suites are encompassing the Danu Jungle hamlet, perching on the upper level duplex style accommodation. Aesthetically designed to offer ultimate indulgence and relaxation with the 1,8 X 1,5m sized private available on the Jacuzzi veranda.