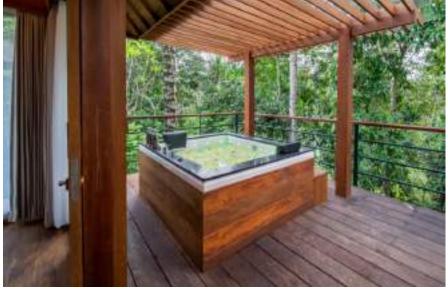

# Deluxe Suite with Private Jacuzzi

Units: 11 (King)

Size: 92m2 / 990ft2

These spacious suites are encompassing the Danu Jungle hamlet, perching on the upper level duplex style accommodation. Aesthetically designed to offer ultimate indulgence and relaxation with the 1,8 X 1,5m sized private available on the Jacuzzi veranda.